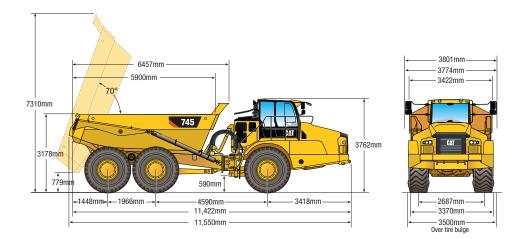

## 745 ARTICULATED TRUCK | 45T

**PRODUCT SPECIFICATIONS** 

| CAT C18 ACERT                |
|------------------------------|
| 381 kW / 511 hp              |
| 370 kW / 496 hp              |
| 376 kW / 504 hp              |
| 145 mm / 5.7"                |
| 183 mm / 7.2"                |
| 18.1 L / 1,106" <sup>3</sup> |
|                              |
| 41 tonnes / 45.2 tons        |
|                              |
| 25 m <sup>3</sup>            |
| 18.5 m <sup>3</sup>          |
| 19.5 m <sup>3</sup>          |
| 26.5 m <sup>3</sup>          |
|                              |
| 12.5 - 20.8 Litres per hour  |
| 20.8 - 33.3 Litres per hour  |
| 33.3 - 41.6 Litres per hour  |
|                              |