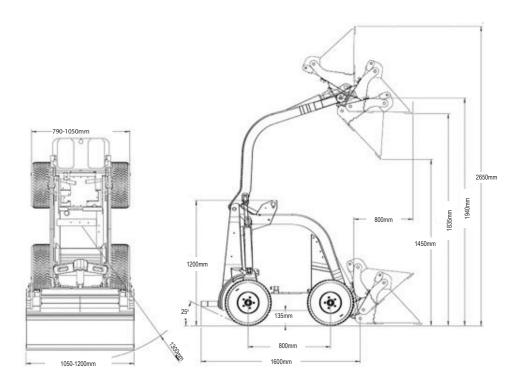

| Engine              |                        |  |
|---------------------|------------------------|--|
| Engine Make         | Yanmar TNV76           |  |
| Power               | 27 hp                  |  |
| RPM                 | 3,400                  |  |
| Performance         |                        |  |
| Hydraulic Output    | 51 L/m                 |  |
| Max Travel Speed    | 7.5 km/h               |  |
| Rated Lift Capacity | 325kg WLL<br>600kg MLL |  |





DISCLAIMER: This Product Specification Sheet was produced 01/2020. Every effort has been made to ensure that the content is accurate, however the contents are subject to change. Information contained in this Specification Sheet is: for general information only and does not purport to be comprehensive; current only at the time it is placed in this document compiled from manufacturer and industry sources; and not itended to provide nor make any recommendation upon which you should rely for any purpose whatsoever. Expluip Hire makes no warranty express or implied, including without limitation any warranty of merchantability of fitness for any particular purpose. Expluip Hire shall not be liable for any special, incidental, or consequential damages or loss of profits resulting formuse of t