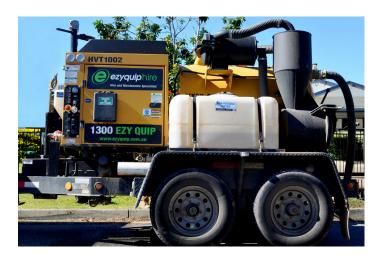

## VX30-250 | 946L PRODUCT SPECIFICATIONS

|                                                                          | ,                                       |
|--------------------------------------------------------------------------|-----------------------------------------|
| Engine                                                                   |                                         |
| Make and Model                                                           | 31 hp (23.1 kW) Yanmar Diesel           |
| Fuel                                                                     | Diesel                                  |
| Fuel Tank Capacity                                                       | 76 L                                    |
| Electric start and throttle, full spoil tank override, water pump clutch |                                         |
| General                                                                  |                                         |
| Spoil Tank Capacity: 946.4 L                                             |                                         |
| Blower: 575 cfm (16.3 m³/min) Lobe type with dual-splash oil lubrica     | ation                                   |
| Maximum Vacuum: 15" Hg (381 mm Hg)                                       |                                         |
| Water Tank Capacity: 2 x 189L tanks                                      |                                         |
| Water Pump: 5.6 gpm @3000psi (21.2L/min @ 206.8 bar)                     |                                         |
| Filtration: 3-stage with cyclone separator and 2-micron poly filter      |                                         |
| Enclosure: Lockable, sound-dampening                                     |                                         |
| Dimensions                                                               |                                         |
| Trailer GVW                                                              | 4,468 kg                                |
| Trailer Empty Weight                                                     | 2,050 kg                                |
| Trailer Axles                                                            | Two 2721 kg tandem with electric brakes |
| Trailer Length                                                           | 386 cm                                  |
| Trailer Width                                                            | 221 cm                                  |
| Trailer Height                                                           | 211 cm                                  |
|                                                                          |                                         |