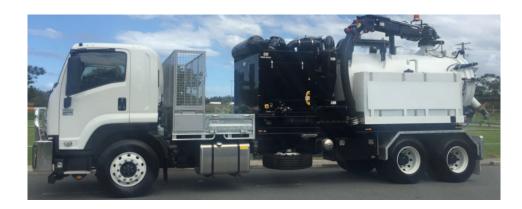

| Engine                                                               |                                         |
|----------------------------------------------------------------------|-----------------------------------------|
| Make and Model                                                       | CAT 50Hp Diesel engine                  |
| Fuel                                                                 | Diesel                                  |
| Fuel Tank Capacity                                                   | 100 L                                   |
| 12V Battery with key start                                           |                                         |
| Fresh Water Tanks with $1^{1\!/_2}$ " Drain Valve, Approx. 2000 Litr | e                                       |
| Low Water - Pump Shut-off Switch                                     |                                         |
| 1" Fresh Water Filter with #40 Mesh Screen                           |                                         |
| 6" Brass Gate Valve for Spoils Tank Discharge                        |                                         |
| 4 x 5 Micron Washable Filters, Wet or Dry Vacuum Capabili            | ity                                     |
| Twin under-body hydraulic hoists                                     |                                         |
| Lockable Hose Reel w/ 25 Meters of 3/8" HP Hose and Flex             | kible Spray Wand with Nozzle Protector. |
| Dimensions                                                           |                                         |
| Height                                                               | 1,800 mm                                |
| Width                                                                | 2,480 mm                                |
| Skid Length                                                          | 4,700 mm                                |
| Overall Length                                                       | 5,200 mm                                |
| Weight                                                               | 3,200 kg                                |