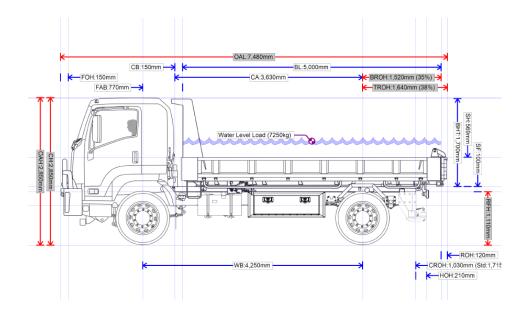

## VARIOUS

| Specifications   |                          |
|------------------|--------------------------|
| Model            | F Series FVR 165-300 MWB |
| Transmission     | ZF 9 S 1110 TO           |
| Engine           | 6HK1-TCS                 |
| GCMR             | 32,000 kg                |
| GVMR             | 16,500 kg                |
| Front Axle Limit | 66,00 kg                 |
| Rear Axle Limit  | 10,400 kg                |
| Payload Weight   | 7,250 kg                 |
|                  |                          |