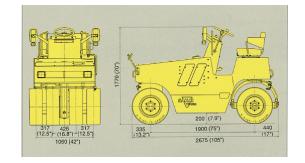

## TS160-2 PNEUMATIC ROLLER | 3T

**PRODUCT SPECIFICATIONS** 

| Туре                       | Multi-Tyre Roller                |
|----------------------------|----------------------------------|
| Masses                     |                                  |
| Operating Mass (incl. Cab) | 2,900 kg                         |
| Traction                   |                                  |
| Speed Range (km/ h)        | 0 - 15                           |
| Gradeability               | 47% (25°)                        |
| Front Wheels / Rear Wheels | 4, Drive / 3, Guide              |
| Tyre Size                  | 9.5/65-15-6PR (OR) smooth tread  |
| Overlap                    | 83 mm                            |
| Sprinkler Tank Capacity    | 185 L                            |
| Engine                     |                                  |
| Manufacturer / Model       | Kubota "D1105-K2A" Diesel Engine |
| Туре                       | Water cooled, 4-cycle            |
| Output                     | 14.6 kW / 2,300 min              |
| Fuel Tank Capacity         | 36 L                             |