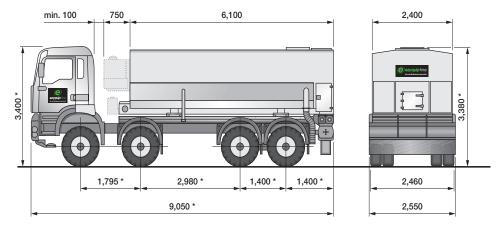

## Binding agent spreader SW 20 MC Built-up unit with 4-axle truck Dimensions in mm

<sup>\* =</sup> dimensions based on MAN chassis