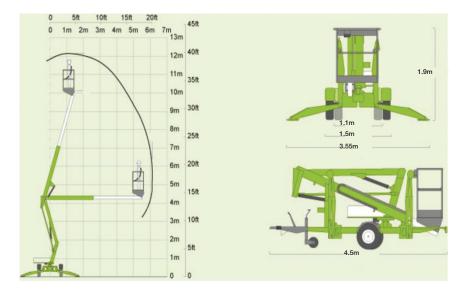

## **NIFTY LIFT**

| Specifications                  |                                                                                    |
|---------------------------------|------------------------------------------------------------------------------------|
| Engine                          | Petrol Powered                                                                     |
| Working Height                  | 12.2 m                                                                             |
| Working Outreach                | 6.1 m                                                                              |
| Minimum Weight                  | 1,400 kg                                                                           |
| Safe Working Load               | 200 kg                                                                             |
| Telescopic Upper Boom and Axles | Greater accuracy when positioning platform, access through double doorway openings |