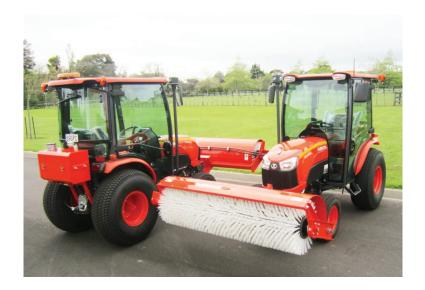

## **BS3000 HST Broom Features**

The Kubota B3000 is compact and light enough to be towed on a tandem trailer behind a ute or light crew cab but with sweeping capabilities you would normally expect from something three times the size.

- 30HP B3000 with three range HST transmission
- ROPS or air-conditioned factory cabin models available
- · Remote mounted pre-cleaner on ROPS or cabin
- · Flashing beacon with dash mounted switch
- Front mounted 1.75m five section hydraulic driven broom
- Independent PTO mounted broom pump and filtered 60 litre rear mounted reservoir for maximum cooling
- · Clutchless engagement of broom drive
- · Hydraulic lift and angle via cab or platform mounted joy stick
- Electro hydraulic anti-drop valve prevents storage damage to brushes
- Unique spring activated contour following lateral pivot on broom ensures substantially reduced coning and even brush wear
- · Operator can easily replace brush sections in the field in just minutes.

| B3150 HDCC Broom Specifications |                                                                                                                                                                                                  |
|---------------------------------|--------------------------------------------------------------------------------------------------------------------------------------------------------------------------------------------------|
| Engine                          | Kubota 4 cylinder Diesel<br>V1505-E3-D26BH-A,1498cc<br>31hp @ 2,500rpm<br>3 range pedal operated HST hydrostatic transmission                                                                    |
| Broom                           | Clutchless engagement of broom drive. Filtered rear mounted 60 litre hyd. res. for max cooling. Spring activated contour following lateral pivot ensures even brush pressure and reduced coning. |
| Overall Broom Width             | 2.13 m                                                                                                                                                                                           |
| Sweeping Width (max)            | 1.75 m                                                                                                                                                                                           |
| Sweeping Width (angle min)      | 1.66 m                                                                                                                                                                                           |
| Broom Diameter                  | 530 mm                                                                                                                                                                                           |
| Weight (tractor/broom)          | 1,560kg                                                                                                                                                                                          |