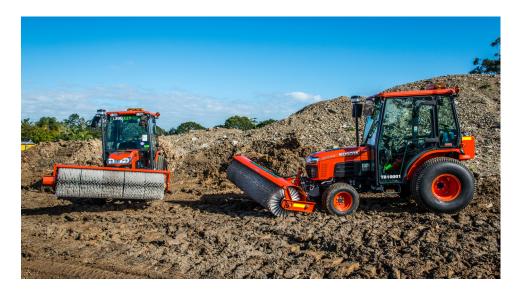

## **BS3000 HST Broom Features**

The Kubota B3000 is compact and light enough to be towed on a tandem trailer behind a ute or light crew cab but with sweeping capabilities you would normally expect from something three times the size.

- 30HP B3000 with three range HST transmission
- ROPS or air-conditioned factory cabin models available
- · Remote mounted pre-cleaner on ROPS or cabin
- · Flashing beacon with dash mounted switch
- Front mounted 1.75m five section hydraulic driven broom
- Independent PTO mounted broom pump and filtered 60 litre rear mounted reservoir for maximum cooling
- · Clutchless engagement of broom drive
- · Hydraulic lift and angle via cab or platform mounted joy stick
- Electro hydraulic anti-drop valve prevents storage damage to brushes
- Unique spring activated contour following lateral pivot on broom ensures substantially reduced coning and even brush wear
- · Operator can easily replace brush sections in the field in just minutes.