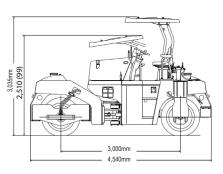

## **GW 750-2 VIBRATORY PNEUMATIC ROLLER | 9T**

**PRODUCT SPECIFICATIONS** 

| Туре                                       | Multi-Tyre Roller                                     |
|--------------------------------------------|-------------------------------------------------------|
| Masses                                     |                                                       |
| Operating Mass (incl. ROPS)                | 9,280 kg                                              |
| Compaction                                 |                                                       |
| Compaction Width                           | 1,950 mm                                              |
| Tyre size x Number of tyres (Front / Rear) | 14 / 17 - 20 - 12 PR (3/4)                            |
| Tyre Pressure                              | 441 kPa                                               |
| Centrifugal Force (Front 1 / 2 / 3 / 4)    | 6 / 19 / 32 / 45 kN                                   |
| Centrifugal Force (Rear 1 / 2 / 3 / 4)     | 8 / 25 / 42 / 58 kN                                   |
| Frequency                                  | 40 Hz                                                 |
| Gradeability                               | 38% / 20°                                             |
| Traction                                   |                                                       |
| Speed 1 / 2 / 3 (km/h)                     | 5 / 7 / 12 km/h                                       |
| Engine                                     |                                                       |
| Manufacturer / Model                       | ISUZU "DD-4BG1T" Tier2 : equivalent                   |
| Туре                                       | Water cooled turbo Diesel, 4 cycle, 4 cylinder inline |
| Displacement                               | 2.999 L                                               |
| Fuel Tank Capacity                         | 130 L                                                 |
| Rated Power                                | 92 kW (123hp)                                         |
| Electrical System                          | 24 V                                                  |