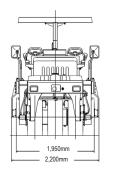

## **GW 750-2 VIBRATORY PNEUMATIC ROLLER | 9T**

**PRODUCT SPECIFICATIONS** 

| Туре                                       | Multi-Tyre Roller                                     |
|--------------------------------------------|-------------------------------------------------------|
| Masses                                     |                                                       |
| Operating Mass (incl. ROPS)                | 9,280 kg                                              |
| Compaction                                 |                                                       |
| Compaction Width                           | 1,950 mm                                              |
| Tyre size x Number of tyres (Front / Rear) | 14 / 17 - 20 - 12 PR (3/4)                            |
| Tyre Pressure                              | 441 kPa                                               |
| Centrifugal Force (Front 1 / 2 / 3 / 4)    | 6 / 19 / 32 / 45 kN                                   |
| Centrifugal Force (Rear 1 / 2 / 3 / 4)     | 8 / 25 / 42 / 58 kN                                   |
| Frequency                                  | 40 Hz                                                 |
| Gradeability                               | 38% / 20°                                             |
| Traction                                   |                                                       |
| Speed 1 / 2 / 3 (km/h)                     | 5 / 7 / 12 km/h                                       |
| Engine                                     |                                                       |
| Manufacturer / Model                       | ISUZU "DD-4BG1T" Tier2 : equivalent                   |
| Туре                                       | Water cooled turbo Diesel, 4 cycle, 4 cylinder inline |
| Displacement                               | 2.999 L                                               |
| Fuel Tank Capacity                         | 130 L                                                 |
| Rated Power                                | 92 kW (123hp)                                         |
| Electrical System                          | 24 V                                                  |