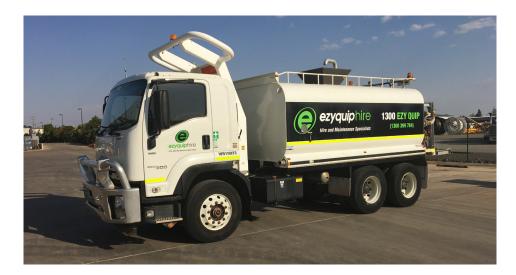

## **FVZ 260-300 WATER TRUCK | 15,000L**

## **PRODUCT SPECIFICATIONS**

| Engine     |                                          |
|------------|------------------------------------------|
| Model      | ISUZU FVZ 260/300                        |
| Capacity   |                                          |
| Water Tank | 15,000 L (Road legal for approx 11,000L) |

## **Key Features**

- Push pull lug for stabilisers
- · Back flow valve and air gap in filler tube for street fill compliance
- 6mm Plate Tank
- 3 x Internal baffles
- · Top mounted filling funnel
- 3 x 3" Rear operated pressure sprays
- 2 x 4" Rear operated gravity sprays
- Electric over pneumatic cab controls
- LED clearance lights
- Tail lights, work lights and revolving lights
- Hydraulic driven southern cross pump
- · Hose reel with fire nozzle
- 2 x Suction fill hoses
- 1 x Flashing light
- · Roof mounted light bar
- Elkhart Nitro HD Cannon
- EXM including joystick and cab controls ROPS
- Allison auto
- Emergency stop
- Isolators
- · Fire extinguishers