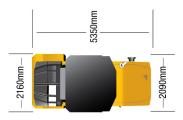

## **CW34NN PNEUMATIC TYRE ROLLER | 9-27T**

**PRODUCT SPECIFICATIONS** 

| Туре                                        | Multi-Tyre Roller                   |
|---------------------------------------------|-------------------------------------|
| Masses                                      |                                     |
| Base Machine (incl. ROPS)                   | 9,000 kg                            |
| Compaction                                  |                                     |
| Rolling Width                               | 2,300 mm                            |
| Tyre Overlap                                | 42 mm                               |
| Wheel Loads - Without ballast               | 1,250 kg                            |
| Wheel Loads - With wet sand ballast         | 1,600 kg                            |
| Wheel Loads - With max. ballast             | 3,380 kg                            |
| Tyre Pressure - Min / max                   | 250 kPa / 850 kPa                   |
| Tyre Type (smooth)                          | 13/80 R20                           |
| Water Tank                                  | 380 L                               |
| Engine                                      |                                     |
| Manufacturer / Model                        | CAT C4.4 with ACERT Technology      |
| Gross Power - Tier 4 Final, Stage IV        | 98 kW / 133.2 hp (m) / 131 hp (l)   |
| Gross Power - Tier 3, Stage IIIA Equivalent | 96.5 kW / 131.2 hp (m) / 129 hp (I) |
| Fuel Tank Capacity                          | 270 L                               |
| Rated Speed                                 | 2,200 rpm                           |
| Bore                                        | 105 mm                              |
| Stroke                                      | 127 mm                              |
| Fuel Burn                                   |                                     |
| Low                                         | 7.4 - 9.8 Litres per hour           |
| Medium                                      | 9.8 - 12.4 Litres per hour          |
| High                                        | 12.4 - 14.5 Litres per hour         |