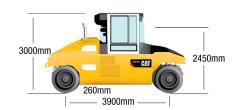

## **CW34NN PNEUMATIC TYRE ROLLER | 9-27T**

**PRODUCT SPECIFICATIONS** 

| Туре                                        | Multi-Tyre Roller                   |
|---------------------------------------------|-------------------------------------|
| Masses                                      |                                     |
| Base Machine (incl. ROPS)                   | 9,000 kg                            |
| Compaction                                  |                                     |
| Rolling Width                               | 2,300 mm                            |
| Tyre Overlap                                | 42 mm                               |
| Wheel Loads - Without ballast               | 1,250 kg                            |
| Wheel Loads - With wet sand ballast         | 1,600 kg                            |
| Wheel Loads - With max. ballast             | 3,380 kg                            |
| Tyre Pressure - Min / max                   | 250 kPa / 850 kPa                   |
| Tyre Type (smooth)                          | 13/80 R20                           |
| Water Tank                                  | 380 L                               |
| Engine                                      |                                     |
| Manufacturer / Model                        | CAT C4.4 with ACERT Technology      |
| Gross Power - Tier 4 Final, Stage IV        | 98 kW / 133.2 hp (m) / 131 hp (l)   |
| Gross Power - Tier 3, Stage IIIA Equivalent | 96.5 kW / 131.2 hp (m) / 129 hp (I) |
| Fuel Tank Capacity                          | 270 L                               |
| Rated Speed                                 | 2,200 rpm                           |
| Bore                                        | 105 mm                              |
| Stroke                                      | 127 mm                              |
| Fuel Burn                                   |                                     |
| Low                                         | 7.4 - 9.8 Litres per hour           |
| Medium                                      | 9.8 - 12.4 Litres per hour          |
| High                                        | 12.4 - 14.5 Litres per hour         |