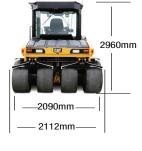

ge IIIA, China Stage III | 75 kW / 100.5 hp     |
| Fuel Tank Capacity                                      | 208 L                |
| Rated Speed                                             | 2200 rpm             |
| Speed Ranges                                            | 0-14.5 km/hr         |
| Bore                                                    | 105 mm               |
| Stroke                                                  | 127 mm               |
| Fuel Burn                                               |                      |
| Low                                                     | 6.8 Litres per hour  |
| Medium                                                  | 8.3 Litres per hour  |
| High                                                    | 10.2 Litres per hour |





Rear View

Tire size 14/70 x 20
Tire diameter 960 mm 38"
Tire overlap 84 mm 3"