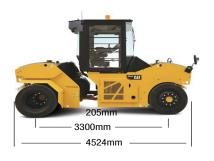

## **CW12 PENUMATIC TYRE ROLLER | 9T**

**PRODUCT SPECIFICATIONS** 

| Туре                                                    | Multi-Tyre Roller    |
|---------------------------------------------------------|----------------------|
| Masses                                                  |                      |
| Standard Machine (incl. ROPS)                           | 8,850 kg             |
| Compaction                                              |                      |
| Rolling Width                                           | 2,300 mm             |
| Tyre Overlap                                            | 42 mm                |
| Wheel Loads - Without ballast                           | 1,250 kg             |
| Wheel Loads - With wet sand ballast                     | 1,600 kg             |
| Wheel Loads - With max. ballast                         | 3,380 kg             |
| Tyre Pressure - Min / max                               | 250 kPa / 850 kPa    |
| Tyre Type (smooth)                                      | 13/80 R20            |
| Water Tank                                              | 380 L                |
| Engine                                                  |                      |
| Manufacturer / Model                                    | CAT C4.4             |
| Gross Power - Meets Tier 3, Stage IIIA, China Stage III | 75 kW / 100.5 hp     |
| Fuel Tank Capacity                                      | 208 L                |
| Rated Speed                                             | 2200 rpm             |
| Speed Ranges                                            | 0-14.5 km/hr         |
| Bore                                                    | 105 mm               |
| Stroke                                                  | 127 mm               |
| Fuel Burn                                               |                      |
| Low                                                     | 6.8 Litres per hour  |
| Medium                                                  | 8.3 Litres per hour  |
| High                                                    | 10.2 Litres per hour |