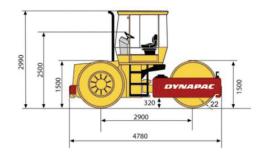

## **CS142D VIBRATORY ROLLER | 13T**

**PRODUCT SPECIFICATIONS** 

| Туре                                   | Smooth Drum - Three Point Roller |  |
|----------------------------------------|----------------------------------|--|
| Masses                                 |                                  |  |
| Operating Mass (incl. Cab)             | 13,200 kg                        |  |
| Traction                               |                                  |  |
| Speed Range (km/ h)                    | 0 - 10                           |  |
| Vertical Oscillation                   | ±9°                              |  |
| Compaction                             |                                  |  |
| Static Linear Load - Front             | 52 kg/cm                         |  |
| Static Linear Load - Rear              | 46 kg/cm                         |  |
| Static Linear Load (ballasted) - Front | 60 kg/cm                         |  |
| Static Linear Load (ballasted) - Rear  | 57 kg/cm                         |  |
| Rolling Width                          | 2,100 mm                         |  |
| Drum Overlap                           | 50 mm                            |  |
| Water Tank                             | 530 I                            |  |
| Engine                                 |                                  |  |
| Manufacturer/ Model                    | Deutz TD 3.6 L4 IIIB/T4F         |  |
| Туре                                   | Water cooled turbo Diesel        |  |
| Rated Power - SAE J1995                | 55 kW (74 hp ) @ 2,200 rpm       |  |
| Fuel Tank Capacity                     | 110 L                            |  |
| Fuel Burn                              |                                  |  |
| Medium                                 | 12.9 Litres per hour             |  |
| High                                   | 15.8 Litres per hour             |  |