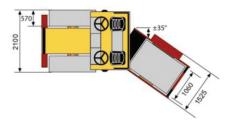

## **CS142D VIBRATORY ROLLER | 13T**

**PRODUCT SPECIFICATIONS** 

| Туре                                   | Smooth Drum - Three Point Roller |  |
|----------------------------------------|----------------------------------|--|
| Masses                                 |                                  |  |
| Operating Mass (incl. Cab)             | 13,200 kg                        |  |
| Traction                               |                                  |  |
| Speed Range (km/ h)                    | 0 - 10                           |  |
| Vertical Oscillation                   | ±9°                              |  |
| Compaction                             |                                  |  |
| Static Linear Load - Front             | 52 kg/cm                         |  |
| Static Linear Load - Rear              | 46 kg/cm                         |  |
| Static Linear Load (ballasted) - Front | 60 kg/cm                         |  |
| Static Linear Load (ballasted) - Rear  | 57 kg/cm                         |  |
| Rolling Width                          | 2,100 mm                         |  |
| Drum Overlap                           | 50 mm                            |  |
| Water Tank                             | 530 I                            |  |
| Engine                                 |                                  |  |
| Manufacturer/ Model                    | Deutz TD 3.6 L4 IIIB/T4F         |  |
| Туре                                   | Water cooled turbo Diesel        |  |
| Rated Power - SAE J1995                | 55 kW (74 hp ) @ 2,200 rpm       |  |
| Fuel Tank Capacity                     | 110 L                            |  |
| Fuel Burn                              |                                  |  |
| Medium                                 | 12.9 Litres per hour             |  |
| High                                   | 15.8 Litres per hour             |  |