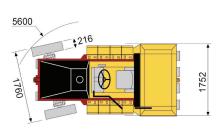

## **CP142 PNEUMATIC ROLLER | 6-14T**

**PRODUCT SPECIFICATIONS** 

| Туре                                                      | Multi-Tyre Roller                              |
|-----------------------------------------------------------|------------------------------------------------|
| Masses                                                    |                                                |
| Operating Mass (incl. ROPS)                               | 6,000 kg                                       |
| Operating Mass (incl. ROPS) with 2 ballast boxes          | 8,000 kg                                       |
| Operating Mass (incl. ROPS) with 4 ballast boxes          | 10,000 kg                                      |
| Operating Mass (incl. ROPS) with 6 ballast boxes          | 12,000 kg                                      |
| Operating Mass (incl. ROPS) with 8 ballast boxes (option) | 14,000 kg                                      |
| Compaction                                                |                                                |
| Rolling Width                                             | 1,760 mm                                       |
| Tyre Overlap                                              | 12 mm                                          |
| Wheel Loads - Without ballast                             | 670 kg                                         |
| Wheel Loads - With 2 ballast boxes                        | 890 kg                                         |
| Wheel Loads - With 4 ballast boxes                        | 1,110 kg                                       |
| Wheel Loads - With 6 ballast boxes                        | 1,330 kg                                       |
| Wheel Loads - With 8 ballast boxes (option)               | 1,560 kg                                       |
| Tyre Type (smooth)                                        | 7.50 - 15, 14 ply                              |
| Number of tyres                                           | 5 front, 4 rear                                |
| Wheel Oscillation (°)                                     | ±3                                             |
| Water Spray System - Type                                 | Pressurised, electric pump                     |
| Water Spray System - Tank Capacity                        | 500 L                                          |
| Water Spray System - Spray Nozzle                         | One per tyre                                   |
| Traction                                                  |                                                |
| Transmission                                              | Hydrostatic, direct drive motors at rear tyres |
| Speed - Low                                               | 10 km / h                                      |
| Speed - High                                              | 19 km / h                                      |
| Theor. Gradeability                                       | 31%                                            |
| Engine                                                    |                                                |
| Manufacturer                                              | Cummins                                        |
| Model                                                     | QSB 3.3                                        |
| Туре                                                      | Water cooled turbo Diesel with After Cooler    |
| Fuel Tank Capacity                                        | 140 L                                          |
| Rated Power - SAE J1995                                   | 99 hp (74kW) 2,200rpm                          |
| Electrical System                                         | 12 V                                           |