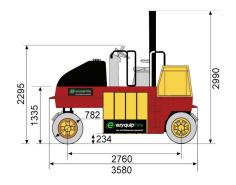

## **CP142 PNEUMATIC ROLLER | 6-14T**

**PRODUCT SPECIFICATIONS** 

| Туре                                                      | Multi-Tyre Roller                              |
|-----------------------------------------------------------|------------------------------------------------|
| Masses                                                    |                                                |
| Operating Mass (incl. ROPS)                               | 6,000 kg                                       |
| Operating Mass (incl. ROPS) with 2 ballast boxes          | 8,000 kg                                       |
| Operating Mass (incl. ROPS) with 4 ballast boxes          | 10,000 kg                                      |
| Operating Mass (incl. ROPS) with 6 ballast boxes          | 12,000 kg                                      |
| Operating Mass (incl. ROPS) with 8 ballast boxes (option) | 14,000 kg                                      |
| Compaction                                                |                                                |
| Rolling Width                                             | 1,760 mm                                       |
| Tyre Overlap                                              | 12 mm                                          |
| Wheel Loads - Without ballast                             | 670 kg                                         |
| Wheel Loads - With 2 ballast boxes                        | 890 kg                                         |
| Wheel Loads - With 4 ballast boxes                        | 1,110 kg                                       |
| Wheel Loads - With 6 ballast boxes                        | 1,330 kg                                       |
| Wheel Loads - With 8 ballast boxes (option)               | 1,560 kg                                       |
| Tyre Type (smooth)                                        | 7.50 - 15, 14 ply                              |
| Number of tyres                                           | 5 front, 4 rear                                |
| Wheel Oscillation (°)                                     | ±3                                             |
| Water Spray System - Type                                 | Pressurised, electric pump                     |
| Water Spray System - Tank Capacity                        | 500 L                                          |
| Water Spray System - Spray Nozzle                         | One per tyre                                   |
| Traction                                                  |                                                |
| Transmission                                              | Hydrostatic, direct drive motors at rear tyres |
| Speed - Low                                               | 10 km / h                                      |
| Speed - High                                              | 19 km / h                                      |
| Theor. Gradeability                                       | 31%                                            |
| Engine                                                    |                                                |
| Manufacturer                                              | Cummins                                        |
| Model                                                     | QSB 3.3                                        |
| Туре                                                      | Water cooled turbo Diesel with After Cooler    |
| Fuel Tank Capacity                                        | 140 L                                          |
| Rated Power - SAE J1995                                   | 99 hp (74kW) 2,200rpm                          |
| Electrical System                                         | 12 V                                           |