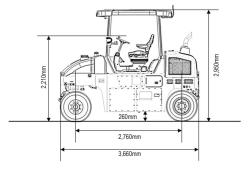

## **CP1200W PNEUMATIC ROLLER | 6-12T**

**PRODUCT SPECIFICATIONS** 

| Туре                               | Multi-Tyre Roller                              |
|------------------------------------|------------------------------------------------|
| Masses                             |                                                |
| Operating Mass (incl. ROPS)        | 5,750 kg                                       |
| Operating Mass (incl. Cab)         | 5,900 kg                                       |
| Mass - With max. ballast           | 12,000 kg                                      |
| Compaction                         |                                                |
| Rolling Width                      | 2,080 mm                                       |
| Tyre Overlap                       | 48 mm                                          |
| Wheel Loads - Without ballast      | 660 kg                                         |
| Wheel Loads - With max ballast     | 1,330 kg                                       |
| Tyre Pressure - Min.               | 240 kPa                                        |
| Tyre Pressure - Max.               | 630 kPa                                        |
| Tyre Type (smooth)                 | 10.5 - 80, 14 ply                              |
| Wheel Oscillation (°)              | ±3                                             |
| Number of tyres                    | 5 front, 4 rear                                |
| Water Spray System - Type          | Pressurised, electric pump                     |
| Water Spray System - Tank Capacity | 350 L                                          |
| Water Spray System - Spray Nozzle  | One per tyre                                   |
| Traction                           |                                                |
| Transmission                       | Hydrostatic, direct drive motors at rear tyres |
| Speed Range                        | 0 - 18 km / h                                  |
| Theor. Gradeability                | 30%                                            |
| Engine                             |                                                |
| Manufacturer                       | Cummins                                        |
| Model                              | QSF 2.8                                        |
| Туре                               | Water cooled turbo Diesel                      |
| Fuel Tank Capacity                 | 130 L                                          |
| Rated Power - SAE J1995            | 74 hp (55kW) 2,200 rpm                         |
| Electrical System                  | 12 V                                           |