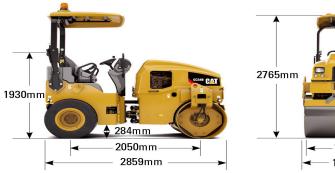

## CC34B UTILITY COMPACTOR | 4T

**PRODUCT SPECIFICATIONS** 

| Туре                     | Combination Roller        |  |
|--------------------------|---------------------------|--|
| Specifications           |                           |  |
| Engine Model             | CAT C2.2 Engine           |  |
| Rated Power              | 36.4 kW (48.8 hp )        |  |
| Maximum Weight           | 3,913 kg                  |  |
| Static Linear Load       | 14.2 kg/cm (pli)          |  |
| Amplitude                | 0.50 mm                   |  |
| Frequency                | 55 Hz                     |  |
| Centrifugal Force - High | 33.9 kN                   |  |
| - Low                    | 25.9 kN                   |  |
| Speed Range (km/ h)      | 0-13.5 km/h               |  |
| Water Tank               | 241 L                     |  |
| Fuel Burn                |                           |  |
| Low                      | 2.0 - 3.2 Litres per hour |  |
| Medium                   | 3.2 - 4.5 Litres per hour |  |
| High                     | 4.5 - 6.0 Litres per hour |  |

| Drum offset          | 50mm  |
|----------------------|-------|
| Drum shell thickness | 16mm  |
| Drum diameter        | 800mm |

**DISCLAMER**. This Product Specification Sheet was produced 01/2020. Every effort has been made to ensure that the content is accurate, however the contains are subject to change. Information contained in this Specification Sheet is for general information only and dues not purport to be comprehensive; current only at the time it is placed in this document compiled from manufacturer and industry sources; and not intended to provide nor make any terror was and they for any purpose whatsoever. Expuip Hire makes no warranty express or implied, including without limitation any warranty of merchantability of filtness for any particular purpose. Expuip Hire shall not be liable for any special, incidental, or consequential damages or loss of profils resulting from use of or missue of the general information provide in this document.