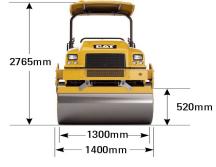

## CC34B UTILITY COMPACTOR | 4T

**PRODUCT SPECIFICATIONS** 

| Туре                     | Combination Roller        |  |
|--------------------------|---------------------------|--|
| Specifications           |                           |  |
| Engine Model             | CAT C2.2 Engine           |  |
| Rated Power              | 36.4 kW (48.8 hp )        |  |
| Maximum Weight           | 3,913 kg                  |  |
| Static Linear Load       | 14.2 kg/cm (pli)          |  |
| Amplitude                | 0.50 mm                   |  |
| Frequency                | 55 Hz                     |  |
| Centrifugal Force - High | 33.9 kN                   |  |
| - Low                    | 25.9 kN                   |  |
| Speed Range (km/ h)      | 0-13.5 km/h               |  |
| Water Tank               | 241 L                     |  |
| Fuel Burn                |                           |  |
| Low                      | 2.0 - 3.2 Litres per hour |  |
| Medium                   | 3.2 - 4.5 Litres per hour |  |
| High                     | 4.5 - 6.0 Litres per hour |  |

| Drum offset          | 50mm  |
|----------------------|-------|
| Drum shell thickness | 16mm  |
| Drum diameter        | 800mm |

**DISCLAMER**. This Product Specification Sheet was produced 01/2020. Every effort has been made to ensure that the content is accurate, however the contains are subject to change. Information contained in this Specification Sheet is for general information only and dues not purport to be comprehensive; current only at the time it is placed in this document compiled from manufacturer and industry sources; and not intended to provide nor make any terror was and they for any purpose whatsoever. Expuip Hire makes no warranty express or implied, including without limitation any warranty of merchantability of filtness for any particular purpose. Expuip Hire shall not be liable for any special, incidental, or consequential damages or loss of profils resulting from use of or missue of the general information provide in this document.