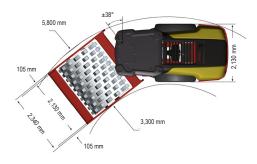

## **CA6000D VIBRATORY ROLLER | 20T**

**PRODUCT SPECIFICATIONS** 

| Туре                                     | Smooth Drum / Pad Foot       |
|------------------------------------------|------------------------------|
| Masses                                   |                              |
| Operating Mass (incl. Cab)               | 19,300 kg                    |
| Traction                                 |                              |
| Speed Range (km/ h)                      | 0 - 11                       |
| Vertical Oscillation                     | ±9°                          |
| Tyre Size (12 ply)                       | 23,1 x 26 TR                 |
| Theor. Gradeability                      | 56 %                         |
| Compaction                               |                              |
| Static Linear Load                       | 60 kg / cm                   |
| Centrifugal Force (high/low amplitude)   | 360 kN / 150 kN              |
| Nominal Amplitude (high/low)             | 2.1 mm / 0.8 mm              |
| Vibration Frequency (high/low amplitude) | 29 Hz / 30 Hz                |
| Engine                                   |                              |
| Manufacturer / Model                     | Deutz TCD6, 1L6 (IIIB/4i)    |
| Туре                                     | Water cooled turbo Diesel    |
| Rated Power - ISO 14396                  | 150 kW (204 hp ) @ 2,200 rpm |
| Fuel Tank Capacity                       | 272 L                        |
| Fuel Burn                                |                              |
| Low                                      | 16.98 Litres per hour        |
| Medium                                   | 23.35 Litres per hour        |
| High                                     | 29.72 Litres per hour        |