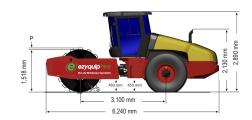

## **CA6000D VIBRATORY ROLLER | 20T**

**PRODUCT SPECIFICATIONS** 

| Туре                                     | Smooth Drum / Pad Foot       |
|------------------------------------------|------------------------------|
| Masses                                   |                              |
| Operating Mass (incl. Cab)               | 19,300 kg                    |
| Traction                                 |                              |
| Speed Range (km/ h)                      | 0 - 11                       |
| Vertical Oscillation                     | ±9°                          |
| Tyre Size (12 ply)                       | 23,1 x 26 TR                 |
| Theor. Gradeability                      | 56 %                         |
| Compaction                               |                              |
| Static Linear Load                       | 60 kg / cm                   |
| Centrifugal Force (high/low amplitude)   | 360 kN / 150 kN              |
| Nominal Amplitude (high/low)             | 2.1 mm / 0.8 mm              |
| Vibration Frequency (high/low amplitude) | 29 Hz / 30 Hz                |
| Engine                                   |                              |
| Manufacturer / Model                     | Deutz TCD6, 1L6 (IIIB/4i)    |
| Туре                                     | Water cooled turbo Diesel    |
| Rated Power - ISO 14396                  | 150 kW (204 hp ) @ 2,200 rpm |
| Fuel Tank Capacity                       | 272 L                        |
| Fuel Burn                                |                              |
| Low                                      | 16.98 Litres per hour        |
| Medium                                   | 23.35 Litres per hour        |
| High                                     | 29.72 Litres per hour        |