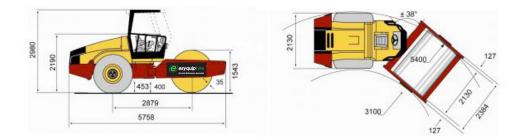

## CA5000D/PD VIBRATORY ROLLER | 19T

**PRODUCT SPECIFICATIONS** 

| Туре                                   | Smooth Drum / Pad Foot       |
|----------------------------------------|------------------------------|
| Masses                                 |                              |
| Maximum Operating Mass                 | 18,700 kg                    |
| Traction                               |                              |
| Speed Range (km/ h)                    | 4/6/7/11                     |
| Vertical Oscillation                   | ±9°                          |
| Tyre Size (8 ply)                      | 23,1x26                      |
| Theor. Gradeability                    | 56%                          |
| Compaction                             |                              |
| Static Linear Load                     | 50 kg / cm                   |
| Nominal Amplitude - High               | 2.1 / 0.8 mm                 |
| Vibration Frequency                    | 29 / 30 Hz                   |
| Centrifugal Force (high/low amplitude) | 330 kN / 140 kN              |
| Engine                                 |                              |
| Manufacturer                           | Deutz TCD6, 1L06             |
| Model                                  | QSB6.7 T3                    |
| Туре                                   | Water cooled turbo Diesel    |
| Rated Power - ISO 14396                | 128 kW (174 hp ) @ 2,200 rpm |
| Fuel Tank Capacity                     | 272 L                        |
| Fuel Burn                              |                              |
| Low                                    | 14.74 Litres per hour        |
| Medium                                 | 20.27 Litres per hour        |
| High                                   | 25.80 Litres per hour        |