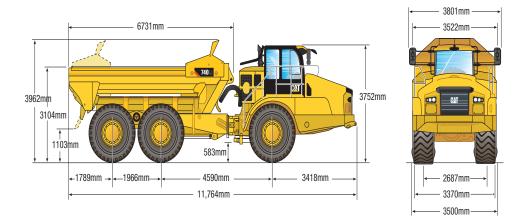

## 740EJ ARTICULATED TRUCK | 38T

**PRODUCT SPECIFICATIONS** 

| Engine                  |                              |
|-------------------------|------------------------------|
| Model                   | Cat C18 ACERT                |
| Gross Power – SAE J1995 | 381 kW / 511 hp              |
| Net Power – ISO 14396   | 376 kW / 504 hp              |
| Bore                    | 145 mm / 5.7"                |
| Stroke                  | 183 mm / 7.2"                |
| Displacement            | 18.1 L / 1,106" <sup>3</sup> |
| Weights                 |                              |
| Rated Payload           | 38 tonnes / 42 tons          |
| Body Capacity           |                              |
| Heaped SAE 2:1          | 23 m <sup>3</sup>            |
| Struck                  | 18 m <sup>3</sup>            |
| Fuel Burn               |                              |
| Low                     | 12.5 - 20.8 Litres per hour  |
| Medium                  | 20.8 - 33.3 Litres per hour  |
| High                    | 33.3 - 41.6 Litres per hour  |