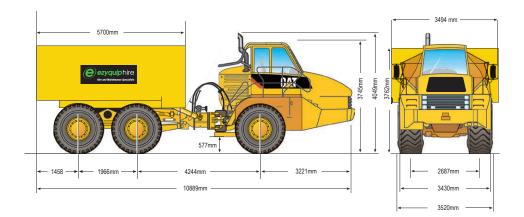

## 740B WATER TRUCK 35,000L

**PRODUCT SPECIFICATIONS** 

| Engine                   |                            |
|--------------------------|----------------------------|
| Model                    | CAT C15 ACERT              |
| Gross Power – SAE J1995  | 350 kW / 469 hp            |
| Net Power – SAE J1349    | 338 kW / 453 hp            |
| Net Power – ISO 9249     | 342 kW / 458 hp            |
| Net Power – EEC 80/1269  | 342 kW / 458 hp            |
| Flywheel Power           | 338 kW / 453 hp            |
| Bore                     | 137 mm / 5.4"              |
| Stroke                   | 171.5 mm / 6.75"           |
| Displacement             | 15.2 L / 926" <sup>3</sup> |
| Weights                  |                            |
| Font Axle - Empty        | 19,400 kg / 42,770 lb      |
| Center Axle – Empty      | 7,200 kg / 15,873 lb       |
| Rear Axle – Empty        | 6,500 kg / 14,330 lb       |
| Total – Empty            | 33,100 kg / 72,973 lb      |
| Front Axle – Rated Load  | 5,200 kg / 11,464 lb       |
| Center Axle – Rated Load | 17,150 kg / 37,809 lb      |
| Rear Axle – Rated Load   | 17,150 kg / 37,809 lb      |
| Total – Rated Load       | 39,500 kg / 87,083 lb      |
| Front Axle – Loaded      | 24,600 kg / 54,234 lb      |
| Center Axle – Loaded     | 24,350 kg / 53,683 lb      |
| Rear Axle – Loaded       | 23,650 kg / 52,139 lb      |
| Total – Loaded           | 72,600 kg / 160,055 lb     |