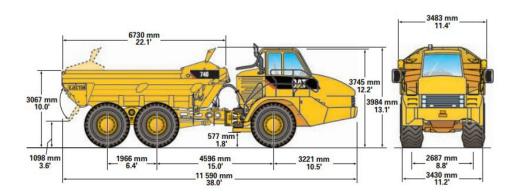

## 740B EJECTOR ARTICULATED TRUCK | 40T

**PRODUCT SPECIFICATIONS** 

| CAT C15 ACERT               |                                                                                                                                                                                                                                                                                                  |                                                                                                                                                                                                                                                                                 |
|-----------------------------|--------------------------------------------------------------------------------------------------------------------------------------------------------------------------------------------------------------------------------------------------------------------------------------------------|---------------------------------------------------------------------------------------------------------------------------------------------------------------------------------------------------------------------------------------------------------------------------------|
| 341 kW / 457 hp             |                                                                                                                                                                                                                                                                                                  |                                                                                                                                                                                                                                                                                 |
| 325 kW / 436 hp             |                                                                                                                                                                                                                                                                                                  |                                                                                                                                                                                                                                                                                 |
| 327 kW / 438 hp             |                                                                                                                                                                                                                                                                                                  |                                                                                                                                                                                                                                                                                 |
| 327 kW / 438 hp             |                                                                                                                                                                                                                                                                                                  |                                                                                                                                                                                                                                                                                 |
| 137 mm / 5.4"               |                                                                                                                                                                                                                                                                                                  |                                                                                                                                                                                                                                                                                 |
| 171.5 mm / 6.75"            |                                                                                                                                                                                                                                                                                                  |                                                                                                                                                                                                                                                                                 |
| 15.2 L / 926" <sup>3</sup>  |                                                                                                                                                                                                                                                                                                  |                                                                                                                                                                                                                                                                                 |
| Empty                       | Rated Load                                                                                                                                                                                                                                                                                       | Loaded                                                                                                                                                                                                                                                                          |
| 35,610 kg                   | 38,000 kg                                                                                                                                                                                                                                                                                        | 73,610 kg                                                                                                                                                                                                                                                                       |
|                             |                                                                                                                                                                                                                                                                                                  |                                                                                                                                                                                                                                                                                 |
| 24 m <sup>3</sup>           |                                                                                                                                                                                                                                                                                                  |                                                                                                                                                                                                                                                                                 |
| 18.5 m <sup>3</sup>         |                                                                                                                                                                                                                                                                                                  |                                                                                                                                                                                                                                                                                 |
| 19.5 m <sup>3</sup>         |                                                                                                                                                                                                                                                                                                  |                                                                                                                                                                                                                                                                                 |
| 25.5 m <sup>3</sup>         |                                                                                                                                                                                                                                                                                                  |                                                                                                                                                                                                                                                                                 |
|                             |                                                                                                                                                                                                                                                                                                  |                                                                                                                                                                                                                                                                                 |
| 4.6 Seconds @ 60 rpm        |                                                                                                                                                                                                                                                                                                  |                                                                                                                                                                                                                                                                                 |
|                             |                                                                                                                                                                                                                                                                                                  |                                                                                                                                                                                                                                                                                 |
| 14.4 - 23.4 Litres per hour |                                                                                                                                                                                                                                                                                                  |                                                                                                                                                                                                                                                                                 |
| 23.4 - 37.0 Litres per hour |                                                                                                                                                                                                                                                                                                  |                                                                                                                                                                                                                                                                                 |
| 37.0 - 45.1 Litres per hour |                                                                                                                                                                                                                                                                                                  |                                                                                                                                                                                                                                                                                 |
|                             | 341 kW / 457 h<br>325 kW / 436 h<br>327 kW / 438 h<br>327 kW / 438 h<br>137 mm / 5.4"<br>171.5 mm / 6.75<br>15.2 L / 926" <sup>3</sup><br><b>Empty</b><br>35,610 kg<br>24 m <sup>3</sup><br>18.5 m <sup>3</sup><br>19.5 m <sup>3</sup><br>25.5 m <sup>3</sup><br>4.6 Seconds @ 14.4 - 23.4 Litre | 341 kW / 457 hp   325 kW / 436 hp   327 kW / 438 hp   327 kW / 438 hp   327 kW / 438 hp   137 mm / 5.4"   171.5 mm / 6.75"   15.2 L / 926"3   Empty Rated Load   35,610 kg 38,000 kg   24 m³   18.5 m³   19.5 m³   25.5 m³   4.6 Seconds @ 60 rpm   14.4 - 23.4 Litres per hour |