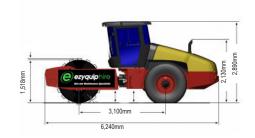

## **CA6500PD VIBRATORY ROLLER | 20T**

**PRODUCT SPECIFICATIONS** 

| Туре                                     | Pad Foot                     |
|------------------------------------------|------------------------------|
| Masses                                   |                              |
| Operating Mass (incl. Cab)               | 21,000 kg                    |
| Traction                                 |                              |
| Speed Range (km/ h)                      | 0 - 11                       |
| Vertical Oscillation                     | ±9°                          |
| Tyre Size (12 ply)                       | 23,1x26                      |
| Theor. Gradeability                      | 56 %                         |
| Number of Pads                           | 130                          |
| Pad Height                               | 102 mm                       |
| Pad Area                                 | 146 cm <sup>2</sup>          |
| Compaction                               |                              |
| Centrifugal Force (high/low amplitude)   | 360 kN / 150 kN              |
| Nominal Amplitude (high/low)             | 2.1 mm / 0.8 mm              |
| Vibration Frequency (high/low amplitude) | 29 Hz / 30 Hz                |
| Engine                                   |                              |
| Manufacturer / Model                     | Deutz TCD6, 1L6 (IIIB/4i)    |
| Туре                                     | Water cooled turbo Diesel    |
| Rated Power - ISO 14396                  | 150 kW (204 hp ) @ 2,200 rpm |
| Fuel Tank Capacity                       | 272 L                        |
| Fuel Burn                                |                              |
| Low                                      | 16.98 Litres per hour        |
| Medium                                   | 23.35 Litres per hour        |
| High                                     | 29.72 Litres per hour        |
|                                          | -                            |