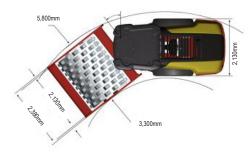

## **CA6500PD VIBRATORY ROLLER | 20T**

**PRODUCT SPECIFICATIONS** 

| Туре                                     | Pad Foot                     |
|------------------------------------------|------------------------------|
| Masses                                   |                              |
| Operating Mass (incl. Cab)               | 21,000 kg                    |
| Traction                                 |                              |
| Speed Range (km/ h)                      | 0 - 11                       |
| Vertical Oscillation                     | ±9°                          |
| Tyre Size (12 ply)                       | 23,1x26                      |
| Theor. Gradeability                      | 56 %                         |
| Number of Pads                           | 130                          |
| Pad Height                               | 102 mm                       |
| Pad Area                                 | 146 cm <sup>2</sup>          |
| Compaction                               |                              |
| Centrifugal Force (high/low amplitude)   | 360 kN / 150 kN              |
| Nominal Amplitude (high/low)             | 2.1 mm / 0.8 mm              |
| Vibration Frequency (high/low amplitude) | 29 Hz / 30 Hz                |
| Engine                                   |                              |
| Manufacturer / Model                     | Deutz TCD6, 1L6 (IIIB/4i)    |
| Туре                                     | Water cooled turbo Diesel    |
| Rated Power - ISO 14396                  | 150 kW (204 hp ) @ 2,200 rpm |
| Fuel Tank Capacity                       | 272 L                        |
| Fuel Burn                                |                              |
| Low                                      | 16.98 Litres per hour        |
| Medium                                   | 23.35 Litres per hour        |
| High                                     | 29.72 Litres per hour        |
|                                          | -                            |