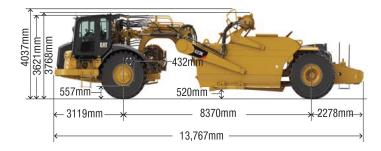

## **623K WHEEL TRACTOR SCRAPER | 40T**

**PRODUCT SPECIFICATIONS** 

| Engine                                            |                                                                          |
|---------------------------------------------------|--------------------------------------------------------------------------|
| Model                                             | CAT C13 ACERT™                                                           |
| Rated Engine RPM                                  | 2,000 rpm                                                                |
| Flywheel Power                                    | 304 kW / 407 hp                                                          |
| CAT C13 ACERT engine meets U.S. Environmental Pro | otection Agency (EPA) Tier 4 Final/EU Stage IV engine emission standards |
| Weights                                           |                                                                          |
| Total Operating – Empty                           | 39,937 kg / 88,061 lb                                                    |
| Scraper Bowl                                      |                                                                          |
| Heaped Capacity                                   | 17.6 m <sup>3</sup> / 23 yd <sup>3</sup>                                 |
| Struck Capacity                                   | 14.4 m³ / 18.8 yd³                                                       |
| Rated Load                                        | 25,038 kg / 55,200 lb                                                    |
| Maximum Depth of Cut                              | 262 mm / 10.3"                                                           |
| Width of Cut                                      | 3.14 m / 10'4"                                                           |
| Maximum Depth of Spread                           | 465 mm / 18.3"                                                           |
| Transmission                                      |                                                                          |
| Top Speed (Loaded)                                | 53.9 km/h / 33.5 mph                                                     |
| Fuel Burn                                         |                                                                          |
| Low                                               | 32.2 - 43.2 Litres per hour                                              |
| Medium                                            | 43.2 - 54.5 Litres per hour                                              |
| High                                              | 54.5 - 68.1 Litres per hour                                              |