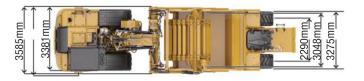

## **623K WHEEL TRACTOR SCRAPER | 40T**

**PRODUCT SPECIFICATIONS** 

| Engine                                            |                                                                          |
|---------------------------------------------------|--------------------------------------------------------------------------|
| Model                                             | CAT C13 ACERT™                                                           |
| Rated Engine RPM                                  | 2,000 rpm                                                                |
| Flywheel Power                                    | 304 kW / 407 hp                                                          |
| CAT C13 ACERT engine meets U.S. Environmental Pro | otection Agency (EPA) Tier 4 Final/EU Stage IV engine emission standards |
| Weights                                           |                                                                          |
| Total Operating – Empty                           | 39,937 kg / 88,061 lb                                                    |
| Scraper Bowl                                      |                                                                          |
| Heaped Capacity                                   | 17.6 m <sup>3</sup> / 23 yd <sup>3</sup>                                 |
| Struck Capacity                                   | 14.4 m³ / 18.8 yd³                                                       |
| Rated Load                                        | 25,038 kg / 55,200 lb                                                    |
| Maximum Depth of Cut                              | 262 mm / 10.3"                                                           |
| Width of Cut                                      | 3.14 m / 10'4"                                                           |
| Maximum Depth of Spread                           | 465 mm / 18.3"                                                           |
| Transmission                                      |                                                                          |
| Top Speed (Loaded)                                | 53.9 km/h / 33.5 mph                                                     |
| Fuel Burn                                         |                                                                          |
| Low                                               | 32.2 - 43.2 Litres per hour                                              |
| Medium                                            | 43.2 - 54.5 Litres per hour                                              |
| High                                              | 54.5 - 68.1 Litres per hour                                              |