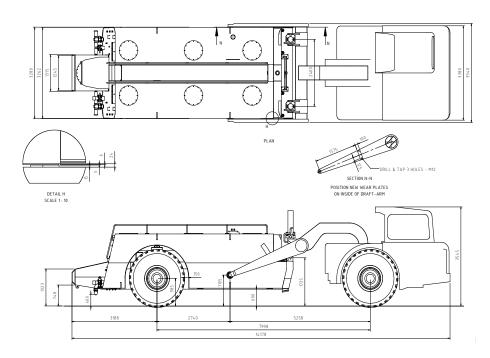

## 621 SCRAPER WATER CART | 30,000L

**PRODUCT SPECIFICATIONS** 

| Engine                                                                   |                             |
|--------------------------------------------------------------------------|-----------------------------|
| Model                                                                    | CAT C13 ACERT               |
| Engine Horsepower                                                        | 407 hp                      |
| Weights                                                                  |                             |
| Operating Weight                                                         | 65,500 kg / 144,402 lb      |
| Transport Weight                                                         | 35,500 kg / 71,650 lb       |
| Measurements                                                             |                             |
| Width                                                                    | 3,340 mm                    |
| Length                                                                   | 14,178 mm                   |
| Height                                                                   | 3,545 mm                    |
| Water Cart                                                               |                             |
| Water Storage                                                            | 30,000 L                    |
| Pump                                                                     | 4,200 L per minute          |
| Water Sprays                                                             | x 6                         |
| Water Cannon                                                             | x 1                         |
| Remote Control Cannon Spray                                              | Up to 30 M distance         |
| Fuel Burn                                                                |                             |
| Low                                                                      | 28.0 - 39.4 Litres per hour |
| Medium                                                                   | 39.4 - 50.7 Litres per hour |
| High                                                                     | 50.7 - 62.1 Litres per hour |
| Key Features                                                             |                             |
| <ul> <li>Ideal for watering haul roads, fills and vegetation.</li> </ul> |                             |