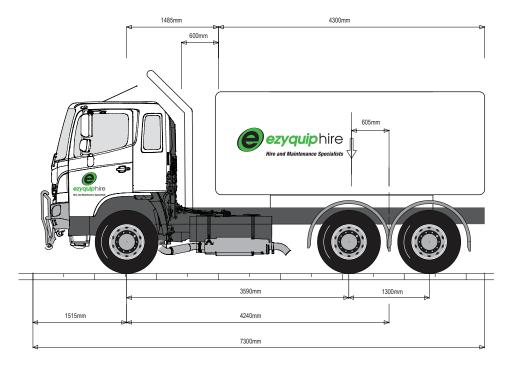

## 12,500 RIGID WATER TRUCK | 12,500L PRODUCT SPECIFICATIONS

| Engine                     |                                                                                                   |
|----------------------------|---------------------------------------------------------------------------------------------------|
| Model                      | Hino A09C-TT                                                                                      |
| Maximum Output (ISO Net)   | 221 kW (300 PS) at 2,100 RPM                                                                      |
| Maximum Output (JIS Gross) | 224 kW (305 PS)                                                                                   |
| Maximum Torque (ISO Net)   | 1079 Nm (110 kgf/m) at 1,100 RPM                                                                  |
| Maximum Torque (JIS Gross) | 1098 Nm (112 kg/m)                                                                                |
| Maximum Engine speed       | 2100 RPM                                                                                          |
| Engine Compliance          | ADR 80/03                                                                                         |
| Туре                       | Diesel, turbocharged and intercooled, six-cylinder<br>in-line, overhead camshaft and water-cooled |
| Combustion System          | Direct injection with EGR                                                                         |
| Bore and Stroke            | 112 x 150 mm                                                                                      |
| Piston Displacement        | 8.886 L                                                                                           |
| Compression Ratio          | 17.0:1                                                                                            |
| Engine Oil Capacity        | 28.7 L                                                                                            |
| Coolant Capacity           | 33.5 L                                                                                            |
| Fuel Injection Pump        | Electronic control common-rail type                                                               |
| Intake System              | Stack-type air intake                                                                             |
| Air Cleaner                | Dual paper elements                                                                               |
| Air Compressor             | Single cylinder, water-cooled                                                                     |
| Bore and Stroke            | 85 x 60 mm                                                                                        |
| Fan Clutch                 | Equipped                                                                                          |
| Exhaust                    | Horizontal outlet with DPR                                                                        |
| Emission Control System    | EGR and DPR meeting ADR 80/03 using EURO V Std                                                    |
| Fuel Burn                  |                                                                                                   |
| Low                        | 2.6 - 11.7 Litres per hour                                                                        |
| Medium                     | 11.7 - 17.4 Litres per hour                                                                       |
| High                       | 17.4 - 20.1 Litres per hour                                                                       |
|                            |                                                                                                   |