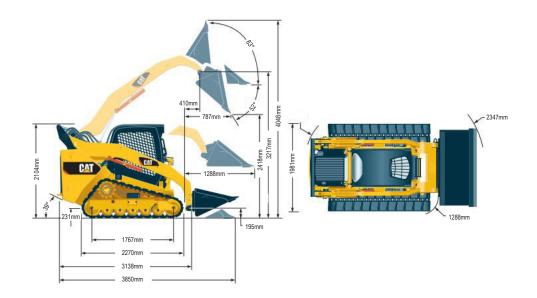

## **299D COMPACT TRACK LOADER | 5T**

**PRODUCT SPECIFICATIONS** 

| CAT C3.8                      |
|-------------------------------|
| 71 kW / 95 hp                 |
| 73 kW / 98 hp                 |
| 3.8 L / 232" <sup>3</sup>     |
| 120 mm / 4.7"                 |
| 100 mm / 3.9"                 |
|                               |
| 4,943 kg                      |
|                               |
| 1,928 kg / 4,250 lb           |
| 2,041 kg / 4,500 lb           |
| 3,855kg / 8,500 lb            |
| 3,348 kg / 7,381 lb           |
|                               |
| 6.78 - 9.69 Litres per hour   |
| 9.69 - 12.59 Litres per hour  |
| 12.59 - 15.50 Litres per hour |
|                               |



DISCLAMBER: This Product Specification Sheet was produced 01/2020. Every effort has been made to ensure that the content is accurate, however the contents are subject to change. Information contained in this Specification Sheet is for general information only and does not purport to be comprehensive; current only at the time it is placed in this document compiled from manufacturer and industry sources, and not intended to provide nor make any recommendation upon which you should rely for any purpose whatsoever. Ezyquip Hire makes no warranty express or implied, including without limitation any warranty of merchantability or filtness for any particular purpose. Ezyquip Hire shall not be liable for any special, incidental, or consequential damages or loss of profils esuiting from use of or