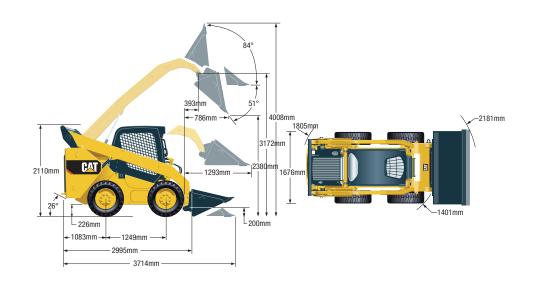

Rated Operating Capacity                               | 1,225 kg                    |
| Rated Operating Capacity - With optional counterweight | 1,338 kg                    |
| Tipping Load                                           | 2,449 kg                    |
| Breakout Force - Tilt Cylinder                         | 3,336 kg                    |
| Fuel Burn                                              |                             |
| Low                                                    | 5.3 - 7.6 Litres per hour   |
| Medium                                                 | 7.6 - 9.9 Litres per hour   |
| High                                                   | 9.9 - 12.1 Litres per hour  |
|                                                        |                             |