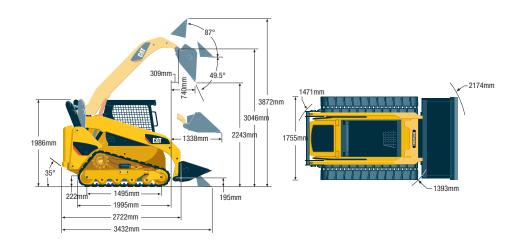

## 259B3 SERIES 3 COMPACT TRACK LOADER | 4T

**PRODUCT SPECIFICATIONS** 

| Engine                                                 |                              |
|--------------------------------------------------------|------------------------------|
| Model                                                  | CAT C3.4B DIT                |
| Net Power (SAE J1349/ISO 9249)                         | 53 kW / 71 hp                |
| Gross Power (SAE J1995)                                | 55 kW / 74 hp                |
| Displacement                                           | 3.3 L                        |
| Stroke                                                 | 120 mm                       |
| Bore                                                   | 94 mm                        |
| Weights                                                |                              |
| Operating Weight                                       | 4,185 kg                     |
| Operating Specifications                               |                              |
| Rated Operating Capacity (50% tipping load)            | 1,338 kg                     |
| Rated Operating Capacity - With optional counterweight | 1,360 kg                     |
| Tipping Load                                           | 2,676 kg                     |
| Breakout Force - Tilt Cylinder                         | 2,045 kg                     |
| Fuel Burn                                              |                              |
| Low                                                    | 5.59 - 7.98 Litres per hour  |
| Medium                                                 | 7.98 - 10.3 Litres per hour  |
| High                                                   | 10.3 - 12.77 Litres per hour |