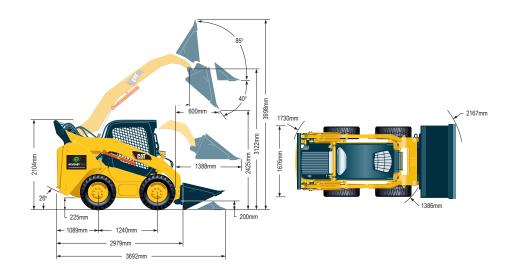

Operating Specifications                             |                               |
| Rated Operating Capacity                             | 1,066 kg / 2,350 lb           |
| Rated Operating Capacity with Optional Counterweight | 1,164 kg / 2,566 lb           |
| Tipping Load                                         | 2,132 kg / 4,700 lb           |
| Breakout Force - Tilt Cylinder                       | 3,324 kg / 7,328 lb           |
| Fuel Burn                                            |                               |
| Low                                                  | 6.12 - 8.74 Litres per hour   |
| Medium                                               | 8.74 - 11.36 Litres per hour  |
| High                                                 | 11.36 - 13.98 Litres per hour |