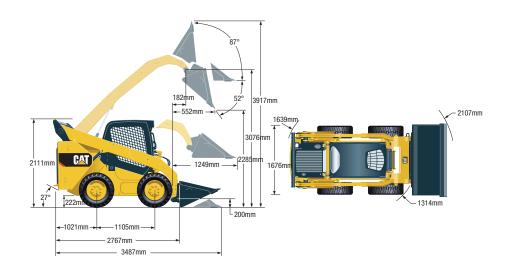

|
| Rated Operating Capacity                             | 975 kg                     |
| Rated Operating Capacity with Optional Counterweight | 1,066 kg                   |
| Tipping Load                                         | 1,950 kg                   |
| Breakout Force - Tilt Cylinder                       | 2,283 kg                   |
| Fuel Burn                                            |                            |
| Low                                                  | 5.3 - 7.6 Litres per hour  |
| Medium                                               | 7.6 - 9.9 Litres per hour  |
| High                                                 | 9.9 - 12.1 Litres per hour |
|                                                      |                            |