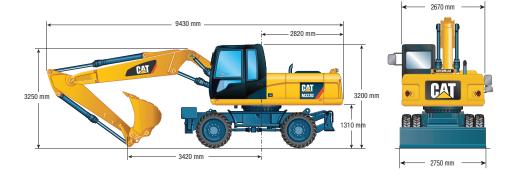

AT C6.6 ACERT              |  |
| Gross Power           | 129 kW                      |  |
| Net Power ISO9249     | 123 kW / 165hp              |  |
| Net Power EEC 80/1269 | 123 kW / 165hp              |  |
| Bore                  | 105 mm                      |  |
| Stroke                | 127 mm                      |  |
| Displacement          | 6.6 L                       |  |
| Swing System          |                             |  |
| Swing Torque          | 56 kN.m                     |  |
| Swing Speed           | 9 rpm                       |  |
| Fuel Burn             |                             |  |
| Low                   | 11.0 - 17.0 Litres per hour |  |
| Medium                | 17.0 - 23.0 Litres per hour |  |
| High                  | 23.0 - 26.0 Litres per hour |  |



|                                        |               | VA Boom            |
|----------------------------------------|---------------|--------------------|
| Stick Length                           | mm<br>(ft/in) | 2900<br>(9'6")     |
| 1 Digging Height                       | mm<br>(ft/in) | 10 930<br>(35'11") |
| 2 Dump Height                          | mm<br>(ft/in) | 7500<br>(24'8")    |
| 3 Digging Depth                        | mm<br>(ft/in) | 6680<br>(21'11")   |
| 4 Vertical Wall Digging Depth          | mm<br>(ft/in) | 4830<br>(15'10")   |
| 5 Depth 2.5 m (8'2") Straight Clean-Up | mm<br>(ft/in) | 6510<br>(21'5")    |
| 6 Reach                                | mm<br>(ft/in) | 10 390<br>(34'1")  |
| 7 Reach at Ground Level                | mm<br>(ft/in) | 10 230<br>(33'7")