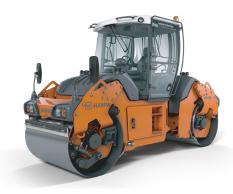

## **HD70+VV VIBRATORY ROLLER | 9T**

**PRODUCT SPECIFICATIONS** 

| Double Drum          |                                                                                                                                                                                   |
|----------------------|-----------------------------------------------------------------------------------------------------------------------------------------------------------------------------------|
|                      |                                                                                                                                                                                   |
| 9,800 kg             |                                                                                                                                                                                   |
|                      |                                                                                                                                                                                   |
| 0 - 7 km/h           |                                                                                                                                                                                   |
| 0 - 12 km/h          |                                                                                                                                                                                   |
| ±7°                  |                                                                                                                                                                                   |
| 42 %                 |                                                                                                                                                                                   |
|                      |                                                                                                                                                                                   |
| 4 Hz / 58 Hz         |                                                                                                                                                                                   |
| 0.63mm / 0.35mm      |                                                                                                                                                                                   |
| 84 kN / 69 kN        |                                                                                                                                                                                   |
| 700 I                |                                                                                                                                                                                   |
|                      |                                                                                                                                                                                   |
| DEUTZ                |                                                                                                                                                                                   |
| TCD 2.9 L4           |                                                                                                                                                                                   |
| 55.4 kW / 2500 rpm   |                                                                                                                                                                                   |
| 4                    |                                                                                                                                                                                   |
| 120 L                |                                                                                                                                                                                   |
|                      |                                                                                                                                                                                   |
| 2.5 Litres per hour  |                                                                                                                                                                                   |
| 8.5 Litres per hour  |                                                                                                                                                                                   |
| 14.4 Litres per hour |                                                                                                                                                                                   |
|                      | 9,800 kg  0 - 7 km/h 0 - 12 km/h ±7° 42 %  4 Hz / 58 Hz 0.63mm / 0.35mm 84 kN / 69 kN 700 I  DEUTZ TCD 2.9 L4 55.4 kW / 2500 rpm 4 120 L  2.5 Litres per hour 8.5 Litres per hour |