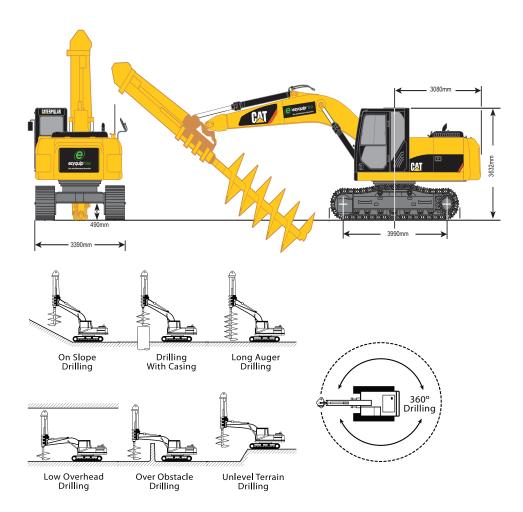

## **PRODUCT SPECIFICATIONS**

| Specification                                                            | Units         |
|--------------------------------------------------------------------------|---------------|
| Engine Model CAT C7 with ACERT Technology                                |               |
| Net Flywheel Power                                                       | 152 kW        |
| Net Power – ISO 9249                                                     | 152 kW        |
| Bore                                                                     | 110 mm        |
| Stroke                                                                   | 127 mm        |
| Displacement                                                             | 7.2 L         |
| Operating Weight                                                         | 35 tonne      |
| Lo Dril Specifications                                                   |               |
| Rotary Torque - Running Torque at low drill speed                        | 40 kNm        |
| Max. Kelly Winch Line Pull (bare drum)                                   | 80 kN         |
| Hole Diameter<br>(Dependent on ground conditions, tooling and operation) | 2,200 mm      |
| Drill Speed Range - low/high/spin off (dependent on excavator)           | 30/60/100 Rpm |
| Hole Depth - LoDril configuration specific                               | 15 m          |
| Attachment Height - LoDril configuration specific                        | 7 m           |
| Excavator Class x 1000 Excavator modifications may be required           | 22 - 29 kg    |