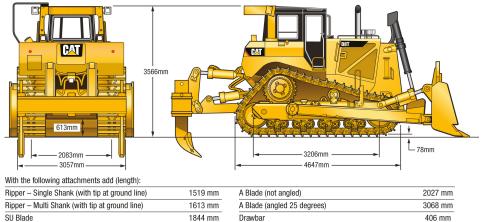

## D8T DOZER | 39T **PRODUCT SPECIFICATIONS**

| Engine                                                        |           |                             |           |
|---------------------------------------------------------------|-----------|-----------------------------|-----------|
| Model                                                         |           | CAT C15 ACERT               |           |
| Max Gross Power - SAE J1995 (1700 rpm)                        |           | 271 kW / 363 hp             |           |
| ISO 14396                                                     |           | 268 kW / 359 hp             |           |
| Net Power - SAE J1349/ ISO 9249                               |           | 233 kW / 312 hp             |           |
| Bore                                                          |           | 137 mm                      |           |
| Stroke                                                        |           | 172 mm                      |           |
| Displacement                                                  |           | 15.2 L                      |           |
| Weights                                                       |           |                             |           |
| Operating                                                     |           | 39,420 kg                   |           |
| Transmission                                                  |           |                             |           |
| 1st Forward                                                   | 3.4 km/h  | 1st Reverse                 | 4.5 km/h  |
| 2nd Forward                                                   | 6.1 km/h  | 2nd Reverse                 | 8 km/h    |
| 3rd Forward                                                   | 10.6 km/h | 3rd Reverse                 | 14.2 km/h |
| Blades                                                        |           |                             |           |
| Туре                                                          |           | 8SU                         |           |
| Capacity (SAE J1265)                                          |           | 8.6 m <sup>3</sup>          |           |
| Width (over end bits)                                         |           | 3,931 mm                    |           |
| Height                                                        |           | 1,690 mm                    |           |
| Digging Depth                                                 |           | 511 mm                      |           |
| Ground Clearance                                              |           | 1,310 mm                    |           |
| Maximum Tilt                                                  |           | 861 mm                      |           |
| Weight* (without hydraulic controls)                          |           | 4,260 kg                    |           |
| Total operating weight** (with blade and single shank ripper) |           | 39,420 kg                   |           |
| Fuel Burn                                                     |           |                             |           |
| Low                                                           |           | 23.7 - 34.3 Litres per hour |           |
| Medium                                                        |           | 34.3 - 44.2 Litres per hour |           |
| High                                                          |           | 44.2 - 54.2 Litres per hour |           |

SU Blade U Blade 2241 mm

| Blade (not angled)        | 2027 mm |
|---------------------------|---------|
| Blade (angled 25 degrees) | 3068 mm |
| rawbar                    | 406 mm  |
|                           |         |