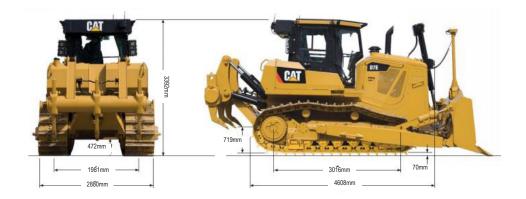

| Electric Drive              |
| AC Compressor - Nominal input voltage              | 320 volts                   |
| AC Compressor - Maximum input current              | 12 Amps                     |
| Electric Water Pump System - Nominal input voltage | 320 volts                   |
| Electric Water Pump System - Nominal input current | 5 Amps                      |
| AC Generator and Propulsion Module - Voltage       | 480 volts                   |
| Fuel Burn                                          |                             |
| Low                                                | 14.8 - 20.8 Litres per hour |
| Medium                                             | 20.8 - 27.2 Litres per hour |
| High                                               | 27.2 - 34.5 Litres per hour |