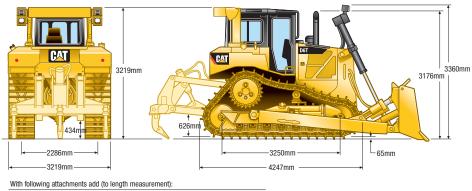

## **LGP VPAT BLADE SWAMP DOZER | 22T**

**PRODUCT SPECIFICATIONS** 

| Engine                   |                    |                             |                    |
|--------------------------|--------------------|-----------------------------|--------------------|
| Model                    |                    | CAT C9.3 ACERT              |                    |
| Gross Power – SAE J1995  |                    | 171 kW / 229 hp             |                    |
| Engine Power – ISO 14396 |                    | 169 kW / 227 hp             |                    |
| Net Power – SAE J1349    |                    | 153 kW / 205 hp             |                    |
| Engine Power – ISO 9249  |                    | 153 kW / 205 hp             |                    |
| Bore                     |                    | 115 mm                      |                    |
| Stroke                   |                    | 149 mm                      |                    |
| Displacement             |                    | 9.3 L                       |                    |
| Weights                  |                    |                             |                    |
| Operating                |                    | 21,715 kg                   |                    |
| Transmission             |                    |                             |                    |
| 1.5 Forward              | 3.8 kph / 2.3 mph  | 1.5 Reverse                 | 4.8 kph / 3 mph    |
| 2.0 Forward              | 5.1 kph / 3.2 mph  | 2.0 Reverse                 | 6.6 kph / 4.1 mph  |
| 2.5 Forward              | 6.6 kph / 4.1 mph  | 2.5 Reverse                 | 8.4 kph / 5.2 mph  |
| 3.0 Forward              | 8.5 kph / 5.3 mph  | 3.0 Reverse                 | 8.5 kph / 5.3 mph  |
| 3.5 Forward              | 11.4 kph / 7.1 mph | 3.5 Reverse                 | 14.6 kph / 9.0 mph |
| Blades                   |                    |                             |                    |
| LGP VPAT-Blade Capacity  |                    | 4.20 m <sup>3</sup>         |                    |
| LGP VPAT-Blade Width     |                    | 4160 mm                     |                    |
| Fuel Burn                |                    |                             |                    |
| Low                      |                    | 15.2 - 22.3 Litres per hour |                    |
| Medium                   |                    | 22.3 - 28.8 Litres per hour |                    |
| High                     |                    | 28.8 - 38.6 Litres per hour |                    |
|                          |                    |                             |                    |

| Ripper Multi-Shank (tip at ground line) | 1370 mm |
|-----------------------------------------|---------|
| Winch                                   | 397 mm  |
| VPAT Blade                              | 1412 mm |