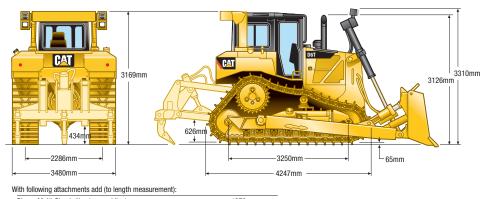

## **D6T LGP SWAMP DOZER | 22T**

**PRODUCT SPECIFICATIONS** 

| Engine                   |                    |                             | ·                  |
|--------------------------|--------------------|-----------------------------|--------------------|
| Model                    |                    | CAT C9.3 ACERT              |                    |
| Gross Power – SAE J1995  |                    | 171 kW / 229 hp             |                    |
| Engine Power – ISO 14396 |                    | 169 kW / 227 hp             |                    |
| Net Power – SAE J1349    |                    | 153 kW / 205 hp             |                    |
| Engine Power – ISO 9249  |                    | 153 kW / 205 hp             |                    |
| Bore                     |                    | 115 mm                      |                    |
| Stroke                   |                    | 149 mm                      |                    |
| Displacement             |                    | 9.3 L                       |                    |
| Weights                  |                    |                             |                    |
| Operating                |                    | 21,715 kg                   |                    |
| Transmission             |                    |                             |                    |
| 1.5 Forward              | 3.8 kph / 2.3 mph  | 1.5 Reverse                 | 4.8 kph / 3 mph    |
| 2.0 Forward              | 5.1 kph / 3.2 mph  | 2.0 Reverse                 | 6.6 kph / 4.1 mph  |
| 2.5 Forward              | 6.6 kph / 4.1 mph  | 2.5 Reverse                 | 8.4 kph / 5.2 mph  |
| 3.0 Forward              | 8.5 kph / 5.3 mph  | 3.0 Reverse                 | 8.5 kph / 5.3 mph  |
| 3.5 Forward              | 11.4 kph / 7.1 mph | 3.5 Reverse                 | 14.6 kph / 9.0 mph |
| Blades                   |                    |                             |                    |
| S-Blade Capacity         |                    | 3.75m³                      |                    |
| S-Blade Width            |                    | 4,063 mm                    |                    |
| Fuel Burn                |                    |                             |                    |
| Low                      |                    | 15.2 - 22.3 Litres per hour |                    |
| Medium                   |                    | 22.3 - 28.8 Litres per hour |                    |
| High                     |                    | 28.8 - 38.6 Litres per hour |                    |
|                          |                    |                             |                    |

| Ripper Multi-Shank (tip at ground line) | 1370 mm |
|-----------------------------------------|---------|
| Winch                                   | 397 mm  |
| S Blade                                 | 1168 mm |
| A Blade                                 | 1475 mm |
|                                         |         |