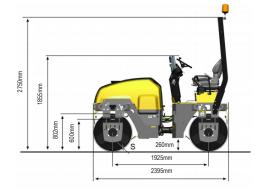

## CC1300 VIBRATORY ROLLER | 4T

**PRODUCT SPECIFICATIONS** 

| T                               | Daubla Dauss               |  |
|---------------------------------|----------------------------|--|
| Type                            | Double Drum                |  |
| Masses                          |                            |  |
| Maximum Operating Mass          | 4,030 kg                   |  |
| Traction                        |                            |  |
| Speed Range (km/ h)             | 0 - 10 km/h                |  |
| Vertical Oscillation            | ±10°                       |  |
| Theor. Gradeability             | 41 %                       |  |
| Compaction                      |                            |  |
| Centrifugal Force               | 33 kN                      |  |
| Static Linear Load - Front Rear | 14.5 kg/cm                 |  |
| Static Linear Load - Rear       | 15.4 kg/cm                 |  |
| Vibration Frequency             | 52 Hz                      |  |
| Water Tank (L)                  | 200 L                      |  |
| Engine                          |                            |  |
| Model                           | Kubota V2203-M             |  |
| Туре                            | Water cooled               |  |
| Rated Power - SAE J1995         | 33 kW (44 hp ) @ 2,600 rpm |  |
| Fuel Tank Capacity              | 50 L                       |  |
| Fuel Burn                       |                            |  |
| Medium                          | 4.9 Litres per hour        |  |
| High                            | 9.9 Litres per hour        |  |
|                                 |                            |  |