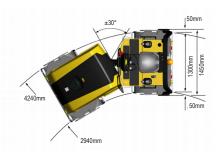

## CC1300 VIBRATORY ROLLER | 4T

**PRODUCT SPECIFICATIONS** 

| T                               | Daubla Dauss               |  |
|---------------------------------|----------------------------|--|
| Type                            | Double Drum                |  |
| Masses                          |                            |  |
| Maximum Operating Mass          | 4,030 kg                   |  |
| Traction                        |                            |  |
| Speed Range (km/ h)             | 0 - 10 km/h                |  |
| Vertical Oscillation            | ±10°                       |  |
| Theor. Gradeability             | 41 %                       |  |
| Compaction                      |                            |  |
| Centrifugal Force               | 33 kN                      |  |
| Static Linear Load - Front Rear | 14.5 kg/cm                 |  |
| Static Linear Load - Rear       | 15.4 kg/cm                 |  |
| Vibration Frequency             | 52 Hz                      |  |
| Water Tank (L)                  | 200 L                      |  |
| Engine                          |                            |  |
| Model                           | Kubota V2203-M             |  |
| Туре                            | Water cooled               |  |
| Rated Power - SAE J1995         | 33 kW (44 hp ) @ 2,600 rpm |  |
| Fuel Tank Capacity              | 50 L                       |  |
| Fuel Burn                       |                            |  |
| Medium                          | 4.9 Litres per hour        |  |
| High                            | 9.9 Litres per hour        |  |
|                                 |                            |  |