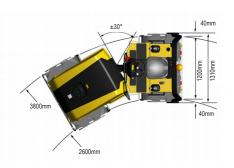

## CC1200 VIBRATORY ROLLER | 3T

**PRODUCT SPECIFICATIONS** 

| Туре                       | Double Drum                |
|----------------------------|----------------------------|
| Masses                     |                            |
| Maximum Operating Mass     | 2,710 kg                   |
| Traction                   |                            |
| Speed Range (km/ h)        | 0-10 km/h                  |
| Vertical Oscillation       | ±10°                       |
| Theor. Gradeability        | 30 %                       |
| Compaction                 |                            |
| Centrifugal Force          | 33 kN                      |
| Static Linear Load - Front | 10.5 kg/cm                 |
| Static Linear Load - Rear  | 11.2 kg/cm                 |
| Vibration Frequency        | 63 Hz                      |
| Water Tank (L)             | 160 L                      |
| Engine                     |                            |
| Model                      | Kubota a D1703-M (T4i)     |
| Туре                       | Water cooled               |
| Rated Power - SAE J1995    | 26 kW (35 hp ) @ 2,800 rpm |
| Fuel Tank Capacity         | 50 L                       |
| Fuel Burn                  |                            |
| Medium                     | 3.3 Litres per hour        |
| High                       | 6.7 Litres per hour        |
|                            |                            |