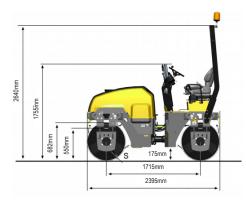

## CC1200 VIBRATORY ROLLER | 3T

**PRODUCT SPECIFICATIONS** 

| Туре                       | Double Drum                |
|----------------------------|----------------------------|
| Masses                     |                            |
| Maximum Operating Mass     | 2,710 kg                   |
| Traction                   |                            |
| Speed Range (km/ h)        | 0-10 km/h                  |
| Vertical Oscillation       | ±10°                       |
| Theor. Gradeability        | 30 %                       |
| Compaction                 |                            |
| Centrifugal Force          | 33 kN                      |
| Static Linear Load - Front | 10.5 kg/cm                 |
| Static Linear Load - Rear  | 11.2 kg/cm                 |
| Vibration Frequency        | 63 Hz                      |
| Water Tank (L)             | 160 L                      |
| Engine                     |                            |
| Model                      | Kubota a D1703-M (T4i)     |
| Туре                       | Water cooled               |
| Rated Power - SAE J1995    | 26 kW (35 hp ) @ 2,800 rpm |
| Fuel Tank Capacity         | 50 L                       |
| Fuel Burn                  |                            |
| Medium                     | 3.3 Litres per hour        |
| High                       | 6.7 Litres per hour        |
|                            |                            |