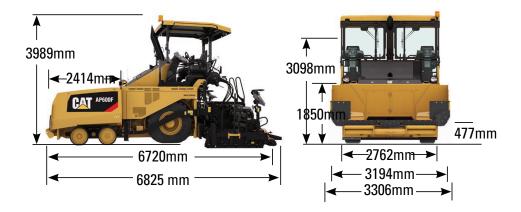

|

| Crown Range SE50 V                  | -4% to +10% (total)         |
|-------------------------------------|-----------------------------|
| Crown Range SE50 VT                 | -2% to +5% (per side)       |
| Crown Range SE60 V                  | -4% to +10% (total)         |
| Extender Slope Range SE50 V, SE60 V | -3% to +10%                 |
| Extender Slope Range SE50 VT        | -3% to +2%                  |
| Fuel Burn                           |                             |
| Low                                 | 7.6 - 11.4 Litres per hour  |
| Medium                              | 11.4 - 17.0 Litres per hour |
| High                                | 17.0 - 22.7 Litres per hour |
|                                     |                             |