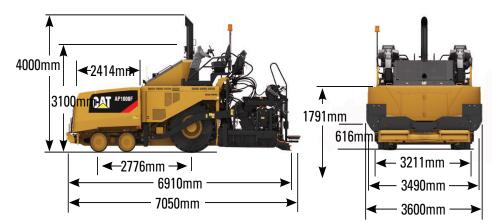

## AP1000F WHEEL PAVER PRODUCT SPECIFICATIONS

| Engine - powertrain                     |                                          |
|-----------------------------------------|------------------------------------------|
| CAT C7.1 ACERT Engine                   | 168 kW / 225 hp                          |
| Engine Speed - maximum / minimum        | 2,200 / 1,100 rpm                        |
| Eco-mode                                | 1,650 rpm                                |
| Screed Heating - Standard width (quiet) | 1,300 rpm                                |
| Screed Heating - W/extensions (quick)   | 1,300 to 2,200 rpm                       |
| Speed Ranges                            |                                          |
| Paving                                  | 76 mpm / 250 fpm                         |
| With Tamper-bar Screed                  | 25 mpm / 82 fpm                          |
| Travel                                  | 19.9 km/hr                               |
| Weights                                 |                                          |
| APF1000F Paver Only - Shipping          | 20,602 kg                                |
| Capacities                              |                                          |
| Maximum Throughput Capacity             | 1,602 tonnes/h / 1,766 tph               |
| Hopper Capacity - With tunnels          |                                          |
| Standard Entry Hopper                   | 7.6 m <sup>3</sup> / 267 ft <sup>3</sup> |
| Low Entry Hopper                        | 8.1 m <sup>3</sup> / 286 ft <sup>3</sup> |
| Fuel Tank                               | 348 L                                    |
| DEF (Urea) Capacity                     | 19.1 L                                   |
| Engine Oil                              | 16 L                                     |
| Cooling System                          | 45.4 L                                   |
| Hydraulic Tank                          | 219 L                                    |
| Screed Specifications                   |                                          |
| Paving Range                            | 3.0 - 5.95 m                             |
| Maximum Paving Width - With extensions  | 7.65m                                    |
| Maximum Paving Depth                    | 305mm                                    |
| Crown Range - SE60 V, V XW*             | -3% to +10%                              |
| Crown Range - SE60 VT XW**              | -1.5% to 5%                              |
| Extender Height Range                   | -20mm to +50mm                           |
| Extender Slope Range                    | -3% to +10%                              |
| Fuel Burn                               |                                          |
| Low                                     | 9.5 - 15.1 Litres per hour               |
| Medium                                  | 15.1 - 18.9 Litres per hour              |
| High                                    | 18.9 - 24.6 Litres per hour              |