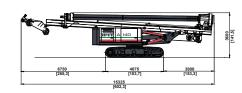

## A140 HYDRAULIC DRILL RIG | 39T

**PRODUCT SPECIFICATIONS** 

| Specification                    | Units                                                                         |
|----------------------------------|-------------------------------------------------------------------------------|
| Engine Type                      | Cummins QSB 6,7 T3/T4                                                         |
| Installed Torque                 | 140 kNm                                                                       |
| Maximum Working Speed            | 25 RPM                                                                        |
| Maximum Discharge Speed          | 112 RPM                                                                       |
| Drill Specifications             |                                                                               |
| Main Winch - Pull Force          | 145 kN                                                                        |
| Main Winch - Speed               | 90 m/min / 295 ft/min                                                         |
| Main Winch - Cable Diameter      | 22 mm                                                                         |
| Auxiliary Winch - Pull Force     | 60 kN                                                                         |
| Auxiliary Winch - Speed          | 40 m/min / 131 ft/min                                                         |
| Auxiliary Winch - Cable Diameter | 15 mm                                                                         |
| Kelly Crowd - Push               | 110 kN                                                                        |
| Kelly Crowd - Pull               | 175 kN                                                                        |
| Stroke (mm)                      | 3,600 mm                                                                      |
| Undercarriage - Length           | 4,690 mm / 185"                                                               |
| Undercarriage - Widening Range   | 2550 - 3800 mm / 100 - 149'3"                                                 |
| Undercarriage - Shoe             | 600 mm / 23'6"                                                                |
| Mast Ranking - Forward           | 5°                                                                            |
| Mast Side Ranking                | ±5°                                                                           |
| Mast Ranking - Backwards         | 15°                                                                           |
| Hole Size                        | 450mm - 2,100 mm                                                              |
| Drill Depth                      | 19m in depth - Iow head room conversion<br>40m in depth - standard Kelly Mast |
| Low Head Room                    | Max 7.5m / 9m                                                                 |
| Fuel Burn                        | 17 L/ph                                                                       |