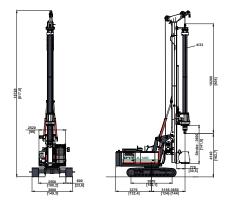

## A140 HYDRAULIC DRILL RIG | 39T

**PRODUCT SPECIFICATIONS** 

| Specification                    | Units                                                                         |
|----------------------------------|-------------------------------------------------------------------------------|
| Engine Type                      | Cummins QSB 6,7 T3/T4                                                         |
| Installed Torque                 | 140 kNm                                                                       |
| Maximum Working Speed            | 25 RPM                                                                        |
| Maximum Discharge Speed          | 112 RPM                                                                       |
| Drill Specifications             |                                                                               |
| Main Winch - Pull Force          | 145 kN                                                                        |
| Main Winch - Speed               | 90 m/min / 295 ft/min                                                         |
| Main Winch - Cable Diameter      | 22 mm                                                                         |
| Auxiliary Winch - Pull Force     | 60 kN                                                                         |
| Auxiliary Winch - Speed          | 40 m/min / 131 ft/min                                                         |
| Auxiliary Winch - Cable Diameter | 15 mm                                                                         |
| Kelly Crowd - Push               | 110 kN                                                                        |
| Kelly Crowd - Pull               | 175 kN                                                                        |
| Stroke (mm)                      | 3,600 mm                                                                      |
| Undercarriage - Length           | 4,690 mm / 185"                                                               |
| Undercarriage - Widening Range   | 2550 - 3800 mm / 100 - 149'3"                                                 |
| Undercarriage - Shoe             | 600 mm / 23'6"                                                                |
| Mast Ranking - Forward           | 5°                                                                            |
| Mast Side Ranking                | ±5°                                                                           |
| Mast Ranking - Backwards         | 15°                                                                           |
| Hole Size                        | 450mm - 2,100 mm                                                              |
| Drill Depth                      | 19m in depth - Iow head room conversion<br>40m in depth - standard Kelly Mast |
| Low Head Room                    | Max 7.5m / 9m                                                                 |
| Fuel Burn                        | 17 L/ph                                                                       |