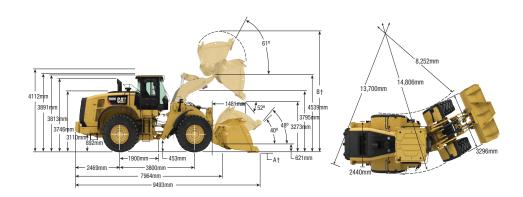

## 980M WHEEL LOADER | 30T

**PRODUCT SPECIFICATIONS** 

| Engine                                                  |                                                  |
|---------------------------------------------------------|--------------------------------------------------|
| Model                                                   | CAT C13 ACERT                                    |
| Max Gross Power (1,700 rpm) - SAE J1995                 | 317 kW / 325 hp                                  |
| Max Net Power (1,700 rpm) - SAE J1349                   | 288 kW / 386 hp                                  |
| Peak Gross Torque (1,200 rpm) - SAE J1995               | 2,206 Nm / 1,627 ft-lb                           |
| Peak Net Torque (1,200 rpm) - SAE J1349                 | 2,054 Nm / 1,515 ft-lb                           |
| Bore                                                    | 130 mm                                           |
| Stroke                                                  | 157 mm                                           |
| Displacement                                            | 12.5 L                                           |
| Weights                                                 |                                                  |
| Operating                                               | 30,090 kg                                        |
| Buckets                                                 |                                                  |
| Bucket Capacities                                       | 4.2 - 12.2 m <sup>3</sup>                        |
| Operating Specifications                                | General Purpose Bucket -<br>Pin On Bolt-On Edges |
| Capacity – Rated (bolt-on cutting edges)                | 5.40 m³                                          |
| Capacity – 110% (bolt-on cutting edges)                 | 5.94 m³                                          |
| Width                                                   | 3,273 mm                                         |
| Dump Clearance - At max lift and 45° discharge          | 3,204 mm                                         |
| Reach - At max lift and 45° discharge                   | 1,481 mm                                         |
| Reach - At level lift arm and bucket level              | 2,965 mm                                         |
| Digging Depth                                           | 103 mm                                           |
| Overall Length                                          | 9,493 mm                                         |
| Overall Height - With bucket at maximum lift            | 6,421 mm                                         |
| Loader Clearance Circle - With bucket at carry position | 15,223 mm                                        |
| Static Tipping Load - Straight (ISO)*                   | 22,639 kg                                        |
| Static Tipping Load - Straight (Rigid Tyre)*            | 24,023 kg                                        |
| Static Tipping Load - Articulated (ISO)*                | 19,565 kg                                        |
| Static Tipping Load - Articulated (Rigid Tyre)*         | 20,796 kg                                        |
| Breakout Force                                          | 224 kN                                           |
|                                                         |                                                  |