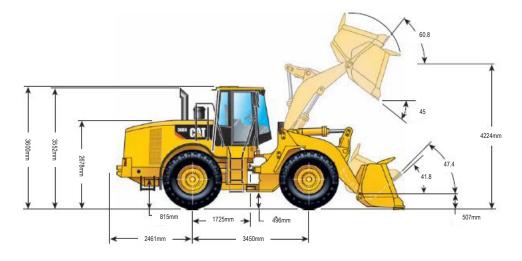

## 966H WHEEL LOADER | 8T

**PRODUCT SPECIFICATIONS** 

| Engine                                                             |                            |                       |                     |
|--------------------------------------------------------------------|----------------------------|-----------------------|---------------------|
| Model                                                              | CAT C11 ACERT              |                       |                     |
| Gross Power - SAE J1995                                            | 213 kW / 286 hp            |                       |                     |
| Net Power - ISO 9249                                               | 195 kW / 262 hp            |                       |                     |
| Net Power - SAE J1349                                              | 193 kW / 259 hp            |                       |                     |
| Net Power - 80/1269/EEC                                            | 195 kW / 262 hp            |                       |                     |
| Peak Torque (Net) @ 1,400 RPM                                      | 1215 Nm / 896 ft-lb        |                       |                     |
| Bore                                                               | 130mm / 5.12"              |                       |                     |
| Stroke                                                             | 140 mm / 5.51"             |                       |                     |
| Displacement                                                       | 11.1 L / 677" <sup>3</sup> |                       |                     |
| Weights                                                            |                            |                       |                     |
| Operating                                                          | 23,698 kg                  |                       |                     |
| For 4.25 m3 (5.5 yd3) general purpose bucket with BOCE             |                            |                       |                     |
| Buckets                                                            |                            |                       |                     |
| Bucket Capacities                                                  | 3.4 - 4.6 m <sup>3</sup>   |                       |                     |
| Operating Specifications                                           | Teeth                      | Teeth and<br>Segments | Bolt on<br>Edges    |
| Rated Bucket Capacity (§)                                          | 3.65 m <sup>3</sup>        | 3.80 m <sup>3</sup>   | 3.80 m <sup>3</sup> |
| Struck Capacity (§)                                                | 3.12 m <sup>3</sup>        | 3.27 m <sup>3</sup>   | 3.27 m <sup>3</sup> |
| Width (§)                                                          | 3,145 mm                   | 3,145 mm              | 3,059 mm            |
| Dump Clearance - At full lift and 45° discharge (§)                | 2,968 mm                   | 2,968 mm              | 3,119 mm            |
| Reach - At full lift and 45° discharge (§)                         | 1,411 mm                   | 1,411 mm              | 1,270 mm            |
| Reach - With lift arm horizontal and bucket level                  | 2,900 mm                   | 2,900 mm              | 2,695 mm            |
| Digging Depth (§)                                                  | 78 mm                      | 108 mm                | 108 mm              |
| Overall Length                                                     | 9,038 mm                   | 9,038 mm              | 8,813 mm            |
| Overall Height - With bucket at full raise                         | 5,814 mm                   | 5,814 mm              | 5,814 mm            |
| Loader Clearance Circle Radius - With bucket in carry position (§) | 14,576 mm                  | 14,576 mm             | 14,550 mm           |
| Static Tipping Load - Straight*                                    | 17,649 mm                  | 17,290 mm             | 17,475 mm           |
| Static Tipping Load - Full 37° turn                                | 15,717 mm                  | 15,375 mm             | 15,560 mm           |
|                                                                    |                            |                       | 105111              |
| Breakout Force** (§)                                               | 208 kN                     | 193 kN                | 195 kN              |