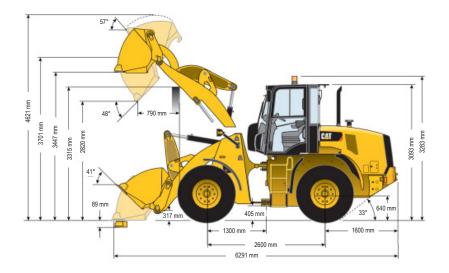

## 914K WHEEL LOADER | 8T

**PRODUCT SPECIFICATIONS** 

| Engine                                     |                             |
|--------------------------------------------|-----------------------------|
| Model                                      | CAT C3.8                    |
| Maximum Gross Power - ISO 14396 (DIN)      | 72.0 kW                     |
| Maximum Gross Power - SAE J1995            | 73.0 kW                     |
| Rated Net Power - ISO 9249/EEC             | 72.0 kW                     |
| Rated Net Power - SAE J1349                | 69.0 kW                     |
| RPM at Rated Power                         | 2400.0 RPM                  |
| Rated Torque                               | 321.0 Nm                    |
| Peak Torque                                | 336.0 Nm                    |
| Torque Rise                                | 17%                         |
| RPM at Peak Torque                         | 1,500 rpm                   |
| Bore                                       | 100.0 mm                    |
| Stroke                                     | 120.0 mm                    |
| Displacement                               | 3.8 L                       |
| Weights                                    |                             |
| Operating Weight - Standard Lift           | 8,126 kg                    |
| Operating Weight - High Lift               | 8,181 kg                    |
| Buckets                                    |                             |
| Bucket Capacities - General Purpose Bucket | 1.1 - 2.5 m <sup>3</sup>    |
| Operating Specifications                   |                             |
| Clearance: Full lift and 45° dump          | 2,837 mm                    |
| Full Turn Tipping Load - High lift         | 3,902 kg                    |
| Full Turn Tipping Load - Standard lift     | 4,780 kg                    |
| Reach: Full lift and 45° dump              | 790 mm                      |
| Steering articulation angle each direction | 40 Degrees                  |
| Fuel Burn                                  |                             |
| Low                                        | 7.0 - 10.1 Litres per hour  |
| Medium                                     | 10.1 - 13.1 Litres per hour |
| High                                       | 13.1 - 16.1 Litres per hour |