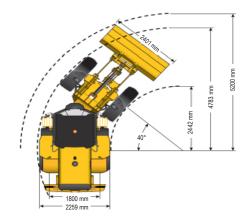

## 914K WHEEL LOADER | 8T

**PRODUCT SPECIFICATIONS** 

| Engine                                     |                             |
|--------------------------------------------|-----------------------------|
| Model                                      | CAT C3.8                    |
| Maximum Gross Power - ISO 14396 (DIN)      | 72.0 kW                     |
| Maximum Gross Power - SAE J1995            | 73.0 kW                     |
| Rated Net Power - ISO 9249/EEC             | 72.0 kW                     |
| Rated Net Power - SAE J1349                | 69.0 kW                     |
| RPM at Rated Power                         | 2400.0 RPM                  |
| Rated Torque                               | 321.0 Nm                    |
| Peak Torque                                | 336.0 Nm                    |
| Torque Rise                                | 17%                         |
| RPM at Peak Torque                         | 1,500 rpm                   |
| Bore                                       | 100.0 mm                    |
| Stroke                                     | 120.0 mm                    |
| Displacement                               | 3.8 L                       |
| Weights                                    |                             |
| Operating Weight - Standard Lift           | 8,126 kg                    |
| Operating Weight - High Lift               | 8,181 kg                    |
| Buckets                                    |                             |
| Bucket Capacities - General Purpose Bucket | 1.1 - 2.5 m <sup>3</sup>    |
| Operating Specifications                   |                             |
| Clearance: Full lift and 45° dump          | 2,837 mm                    |
| Full Turn Tipping Load - High lift         | 3,902 kg                    |
| Full Turn Tipping Load - Standard lift     | 4,780 kg                    |
| Reach: Full lift and 45° dump              | 790 mm                      |
| Steering articulation angle each direction | 40 Degrees                  |
| Fuel Burn                                  |                             |
| Low                                        | 7.0 - 10.1 Litres per hour  |
| Medium                                     | 10.1 - 13.1 Litres per hour |
| High                                       | 13.1 - 16.1 Litres per hour |