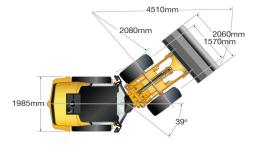

## 908H COMPACT WHEEL LOADER | 6T

**PRODUCT SPECIFICATIONS** 

| Engine                                                                                                                       |                                          |
|------------------------------------------------------------------------------------------------------------------------------|------------------------------------------|
| Model                                                                                                                        | CAT C3.3B turbocharged, direct injection |
| Maximum Gross Power                                                                                                          | 55 kW                                    |
| Rated Net Power - ISO 9249                                                                                                   | 52 kW                                    |
| Rated Net Power - 80/1269/EEC                                                                                                | 52 kW                                    |
| Bore                                                                                                                         | 94 mm                                    |
| Stroke                                                                                                                       | 120 mm                                   |
| Displacement                                                                                                                 | 3.3 L                                    |
| Weights                                                                                                                      |                                          |
| Operating Weight                                                                                                             | 6,465 kg                                 |
| Buckets                                                                                                                      |                                          |
| Rated Bucket Capacity                                                                                                        | 1.1 m <sup>3</sup>                       |
| Operating Specifications                                                                                                     |                                          |
| Breakout Force, Bucket (ISO 14397-2:2007)                                                                                    | 57 kN 47 kN                              |
| Rated Operating Load at Full Turn, Bucket (ISO 14397-1:2007)                                                                 | 1,825 kg                                 |
| Straight Tipping Load, Bucket (ISO 14397-1:2007)                                                                             | 5,100 kg                                 |
| Full Turn Static Tipping Load, Bucket<br>(ISO 14397-1:2007)                                                                  | 3,650 kg                                 |
| Rackback, Transport Position                                                                                                 | 52°                                      |
| Rated Operating Load at Full Turn, Forks<br>(EN 474-3:2006, Firm and Level Ground,<br>1.25 Stability and 500 mm Load Center) | 2,355 kg                                 |
| Fuel Burn                                                                                                                    |                                          |
| Low                                                                                                                          | 0.0 - 4.2 Litres per hour                |
| Medium                                                                                                                       | 4.2 - 8.3 Litres per hour                |
| High                                                                                                                         | 8.3 - 12.1 Litres per hour               |
|                                                                                                                              |                                          |