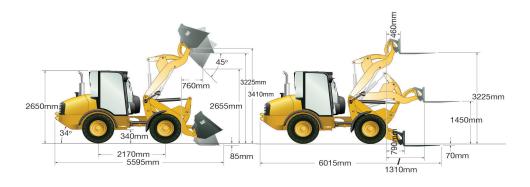

## 908H COMPACT WHEEL LOADER | 6T

**PRODUCT SPECIFICATIONS** 

| Engine                                                                                                                       |                                          |
|------------------------------------------------------------------------------------------------------------------------------|------------------------------------------|
| Model                                                                                                                        | CAT C3.3B turbocharged, direct injection |
| Maximum Gross Power                                                                                                          | 55 kW                                    |
| Rated Net Power - ISO 9249                                                                                                   | 52 kW                                    |
| Rated Net Power - 80/1269/EEC                                                                                                | 52 kW                                    |
| Bore                                                                                                                         | 94 mm                                    |
| Stroke                                                                                                                       | 120 mm                                   |
| Displacement                                                                                                                 | 3.3 L                                    |
| Weights                                                                                                                      |                                          |
| Operating Weight                                                                                                             | 6,465 kg                                 |
| Buckets                                                                                                                      |                                          |
| Rated Bucket Capacity                                                                                                        | 1.1 m <sup>3</sup>                       |
| Operating Specifications                                                                                                     |                                          |
| Breakout Force, Bucket (ISO 14397-2:2007)                                                                                    | 57 kN 47 kN                              |
| Rated Operating Load at Full Turn, Bucket (ISO 14397-1:2007)                                                                 | 1,825 kg                                 |
| Straight Tipping Load, Bucket (ISO 14397-1:2007)                                                                             | 5,100 kg                                 |
| Full Turn Static Tipping Load, Bucket<br>(ISO 14397-1:2007)                                                                  | 3,650 kg                                 |
| Rackback, Transport Position                                                                                                 | 52°                                      |
| Rated Operating Load at Full Turn, Forks<br>(EN 474-3:2006, Firm and Level Ground,<br>1.25 Stability and 500 mm Load Center) | 2,355 kg                                 |
| Fuel Burn                                                                                                                    |                                          |
| Low                                                                                                                          | 0.0 - 4.2 Litres per hour                |
| Medium                                                                                                                       | 4.2 - 8.3 Litres per hour                |
| High                                                                                                                         | 8.3 - 12.1 Litres per hour               |
|                                                                                                                              |                                          |