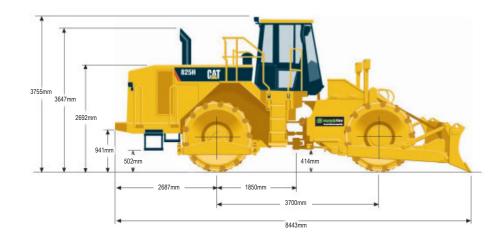

## 825H SOIL COMPACTOR 32T

**PRODUCT SPECIFICATIONS** 

| Engine           |                                |
|------------------|--------------------------------|
| Model            | CAT C15 with ACERT® Technology |
| Gross Power      | 299 kW / 401 hp                |
| Flywheel Power   | 264 kW / 354 hp                |
| ISO 9249         | 264 kW / 354 hp                |
| SAE J1349        | 261 kW / 350 hp                |
| EEC 80/1269      | 264 kW / 354 hp                |
| Bore             | 137 mm / 5.4"                  |
| Stroke           | 171 mm / 6.7"                  |
| Displacement     | 15.2 L / 928" <sup>3</sup>     |
| Weights          |                                |
| Operating Weight | 32,733.04 kg / 72,164.0 lb     |
| Transmission     |                                |
| Forward 1        | 5.3 kph / 3.3 mph              |
| Forward 2        | 9.3 kph / 5.8 mph              |
| Forward 3        | 15.6 kph / 9.7 mph             |
| Reverse 1        | 6.1 kph / 3.8 mph              |
| Reverse 2        | 10.6 kph / 6.6 mph             |
| Reverse 3        | 17.2 kph / 10.7 mph            |
| Fuel Burn        |                                |
| Low              | 37.8 - 43.8 Litres per hour    |
| Medium           | 53.7 - 67.3 Litres per hour    |
| High             | 63.7 - 69.7 Litres per hour    |