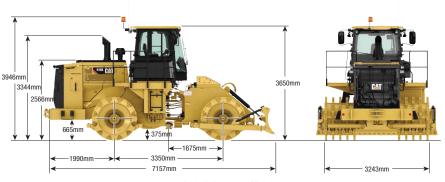

| 6.7 km/hr                   |
| Forward 2                                       | 12 km/hr                    |
| Forward 3                                       | 21.2 km/hr                  |
| Reverse 1                                       | 7.7 km/hr                   |
| Reverse 2                                       | 13.7 km/hr                  |
| Reverse 3                                       | 24.2 km/hr                  |
| Fuel Burn                                       |                             |
| Low                                             | 26.0 - 30.0 Litres per hour |
| Medium                                          | 36.0 - 42.0 Litres per hour |
| High                                            | 44.0 - 47.0 Litres per hour |



Turning Radius - Inside of Push Arms 2520mm