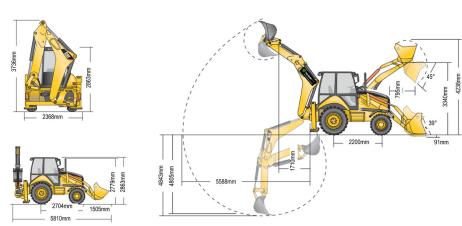

| 400 Nm                      |
| 74.5 kW/101 hp                     | 400 Nm                      |
| Bore                               | 105 mm                      |
| Stroke                             | 127 mm                      |
| Displacement                       | 4.4L                        |
| Weights                            |                             |
| Operating Weight (nominal/maximum) | 7,780 kg / 10,700 kg        |
| Standard Machine Weight            | 7,952 kg                    |
| Fuel Burn                          |                             |
| Low                                | 2.6 - 11.7 Litres per hour  |
| Medium                             | 11.7 - 17.4 Litres per hour |
| High                               | 17.4 - 20.1 Litres per hour |



DISCLAIMER: This Product Specification Sheet was produced 01/2020. Every effort has been made to ensure that the content is accurate, however the contents are subject to change. Information contained in this Specification Sheet is: for general information only and does not purport to be comprehensive; current only at the time it is placed in this document compiled from manufacturer and industry sources; and not intended to provide nor make any recommendation upon which you should rely for any purpose whatsoever. Expluip Hire makes no warranty express or implied, including without limitation any warranty of merchantability or finess for any particular purpose. Expluip Hire shall not be liable for any special, incidental, or consequential damages or loss of profile sources.